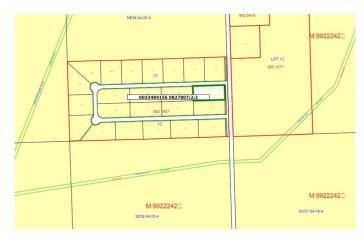

# \$56,000 - Lot 2 Blk 2 Lake Country Estate, Rural Athabasca County

MLS® #A2113717

#### \$56,000

0 Bedroom, 0.00 Bathroom, Land on 2.95 Acres

Lake Country Estates, Rural Athabasca County, Alberta

A fantastic opportunity to own 2.95 Acres of LAND in Lake Country Estates close to Boyle and many lakes. Build your dream home or make it your very own oasis of a recreational get away. GOT TO LOVE HAVING OPTIONS!! There are only 3 LOTS left so don't miss out! This LOT is fully treed and is located West of Boyle on HWY 63. Only 20 Min away from Skeleton Lake and Golf course also Long Lake and golf course. This area is known for surrounded lakes, quadding, trails, boating, swimming, golfing, boating, skidooing and a beautiful community spirit in our village of Boyle. 1.5 hrs from Edmonton and 2.5 hrs from Fort McMurray. ACT NOW!!!

# **Community Information**

Address Lot 2 Blk 2 Lake Country Estate

Subdivision Lake Country Estates

City Rural Athabasca County

County Athabasca County

Province Alberta
Postal Code T0A0M0