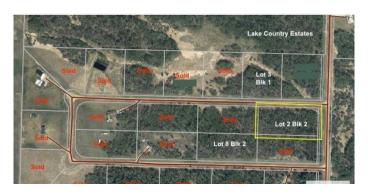

# \$56,000 - Lot 2 Blk 2 Lake Country Estate, Rural Athabasca County

MLS® #A2113717

#### \$56,000

0 Bedroom, 0.00 Bathroom, Land on 2.95 Acres

Lake Country Estates, Rural Athabasca County, Alberta

A fantastic opportunity to own 2.95 Acres of LAND in Lake Country Estates close to Boyle and many lakes. Build your dream home or make it your very own oasis of a recreational get away. GOT TO LOVE HAVING OPTIONS!! There are only 3 LOTS left so don't miss out! This LOT is fully treed and is located West of Boyle on HWY 63. Only 20 Min away from Skeleton Lake and Golf course also Long Lake and golf course. This area is known for surrounded lakes, quadding, trails, boating, swimming, golfing, boating, skidooing and a beautiful community spirit in our village of Boyle. 1.5 hrs from Edmonton and 2.5 hrs from Fort McMurray. ACT NOW!!!

# **Community Information**

Address Lot 2 Blk 2 Lake Country Estate

Subdivision Lake Country Estates

City Rural Athabasca County

County Athabasca County

Province Alberta
Postal Code T0A0M0