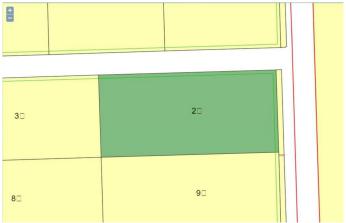

# \$56,000 - Lot 2 Blk 2 Lake Country Estate, Rural Athabasca County

MLS® #A2113717

#### \$56,000

0 Bedroom, 0.00 Bathroom, Land on 2.95 Acres

Lake Country Estates, Rural Athabasca County, Alberta

A fantastic opportunity to own 2.95 Acres of LAND in Lake Country Estates close to Boyle and many lakes. Build your dream home or make it your very own oasis of a recreational get away. GOT TO LOVE HAVING OPTIONS!! There are only 3 LOTS left so don't miss out! This LOT is fully treed and is located West of Boyle on HWY 63. Only 20 Min away from Skeleton Lake and Golf course also Long Lake and golf course. This area is known for surrounded lakes, quadding, trails, boating, swimming, golfing, boating, skidooing and a beautiful community spirit in our village of Boyle. 1.5 hrs from Edmonton and 2.5 hrs from Fort McMurray. ACT NOW!!!

# **Community Information**

Address Lot 2 Blk 2 Lake Country Estate

Subdivision Lake Country Estates

City Rural Athabasca County

County Athabasca County

Province Alberta
Postal Code T0A0M0