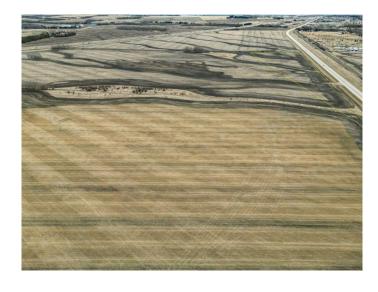

### \$375,000

0 Bedroom, 0.00 Bathroom, Land on 13.04 Acres

Highway 2A, Innisfail, Alberta

13.04 acres well position between Hwy 2A & QE2, just NE of Innisfail, Alberta. 584m of prime 2A frontage along the west boundary for access & maximum exposure. Property is contained within the Town of Innisfail Area Structure Plan. Property is located across from the Discovery Wildlife Park & Campground, Innisfail. Invest into Central Alberta's future industrial needs. Neighbouring 141.16 acre parcel (A2115387) sold in Jan 2025.

#### **Exterior**

Lot Description Farm