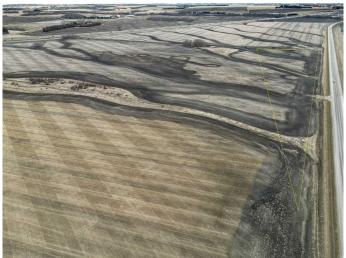

### \$375,000

0 Bedroom, 0.00 Bathroom, Land on 13.04 Acres

Highway 2A, Innisfail, Alberta

13.04 acres well position between Hwy 2A & QE2, just NE of Innisfail, Alberta. 584m of prime 2A frontage along the west boundary for access & maximum exposure. Property is contained within the Town of Innisfail Area Structure Plan. Property is located across from the Discovery Wildlife Park & Campground, Innisfail. Invest into Central Alberta's future industrial needs. Neighbouring 141.16 acre parcel (A2115387) sold in Jan 2025.

#### **Exterior**

Lot Description Farm