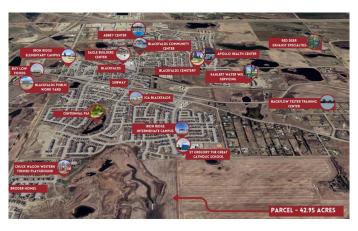

## \$1,200,000

0 Bedroom, 0.00 Bathroom, Land on 42.95 Acres

Cottonwood Estates, Blackfalds, Alberta

Introducing a prime development opportunity in the thriving town of Blackfalds, Alberta! This 42.95-acre parcel, located on the northeast corner of Blackfalds, offers a rare chance to create a stunning residential &multifamily development. Nestled amidst the natural beauty of trees and wetlands, this parcel provides a picturesque setting for a new community. Imagine designing homes that blend seamlessly into the surrounding landscape, offering residents a tranquil and peaceful environment to call home. Convenience is key, with major schools just minutes away. Additionally, water, sewer, and stormwater services are readily available on-site, making development a smooth and efficient process. Blackfalds' location along the Highway 2 corridor ensures easy access to major transportation routes, connecting residents to nearby cities and amenities. Don't miss this opportunity to transform this beautiful parcel into a thriving community in the heart of Blackfalds.

#### **Essential Information**

MLS® # A2117771 Price \$1,200,000

Bathrooms 0.00 Acres 42.95 Type Land

Sub-Type Residential Land

Status Active

# **Community Information**

Address 0 Coachill Street

Subdivision Cottonwood Estates

City Blackfalds

County Lacombe County

Province Alberta
Postal Code T0M 0J0