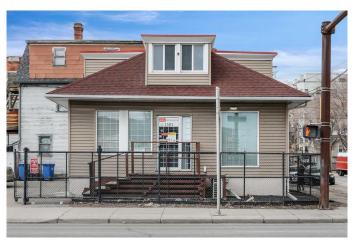

## \$2,000,000

0 Bedroom, 0.00 Bathroom, Commercial on 0.08 Acres

Beltline, Calgary, Alberta

**Great Opportunities! Future Mixed-Use** Development Site on Corner Location with Interim holding Income. Corner Lot of Prime location, steps to stampede grounds, BMO centre, 17th avenue shops and restaurants, transit and casino. CC-MHX ZONING ALLOWS FOR 3 TIMES SITE COVERAGE WITH NO LIMITATION ON BUILDING HEIGHT. This freestanding retail building located on a corner lot (1st street South bound Macleod Trail) and 15th Ave SE in the heart of Victoria Park. The existing building is 2,132 SF WITH 7 parking stalls. There is potential to build high rise and low rise building if unified with neighbor's vacant lot. Pls. see the photos for 2 possible developments options.

**NEW UPDATES:** 

This building has been fully renovated to professional SPA with many upgrades. 3 professional rooms added in the main floor with brand new gorgeous shower, new flooring, new furnace and new heat water tank. This brings nice business income.

Built in 1912