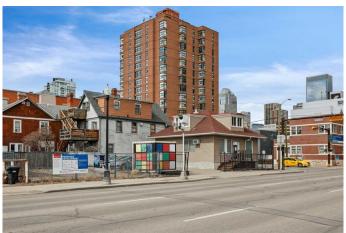

## \$2,000,000

0 Bedroom, 0.00 Bathroom, Commercial on 0.08 Acres

Beltline, Calgary, Alberta

**Great Opportunities! Future Mixed-Use** Development Site on Corner Location with Interim holding Income. Corner Lot of Prime location, steps to stampede grounds, BMO centre, 17th avenue shops and restaurants, transit and casino. CC-MHX ZONING ALLOWS FOR 3 TIMES SITE COVERAGE WITH NO LIMITATION ON BUILDING HEIGHT. This freestanding retail building located on a corner lot (1st street South bound Macleod Trail) and 15th Ave SE in the heart of Victoria Park. The existing building is 2,132 SF WITH 7 parking stalls. There is potential to build high rise and low rise building if unified with neighbor's vacant lot. Pls. see the photos for 2 possible developments options.