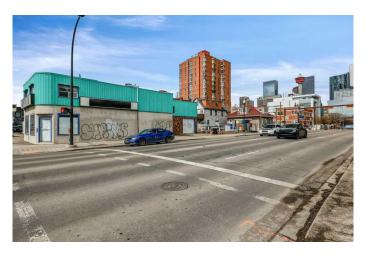

## \$2,000,000

0 Bedroom, 0.00 Bathroom, Commercial on 0.08 Acres

Beltline, Calgary, Alberta

**Great Opportunities! Future Mixed-Use** Development Site on Corner Location with Interim holding Income. Corner Lot of Prime location, steps to stampede grounds, BMO centre, 17th avenue shops and restaurants, transit and casino. CC-MHX ZONING ALLOWS FOR 3 TIMES SITE COVERAGE WITH NO LIMITATION ON BUILDING HEIGHT. This freestanding retail building located on a corner lot (1st street South bound Macleod Trail) and 15th Ave SE in the heart of Victoria Park. The existing building is 2,132 SF WITH 7 parking stalls. There is potential to build high rise and low rise building if unified with neighbor's vacant lot. Pls. see the photos for 2 possible developments options.