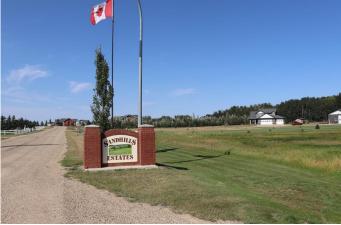

## \$125,000

0 Bedroom, 0.00 Bathroom, Land on 2.46 Acres

Sandhills, Rural Ponoka County, Alberta

2.46 Acre lot in Sandhills Estates. Build your country dream home on these spacious lots only a few minutes from Ponoka and a short drive to Lacombe or Red Deer. Services at lot line include power, natural gas and telephone. Enjoy rural living without driving on gravel as all access roads leading to the subdivision are paved. GST is applicable and not included in list price.

#### **Community Information**

| Address     | 253050 Township Road 424 |
|-------------|--------------------------|
| Subdivision | Sandhills                |
| City        | Rural Ponoka County      |
| County      | Ponoka County            |
| Province    | Alberta                  |
| Postal Code | T4J 1R1                  |