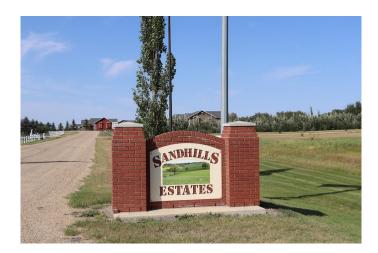

## \$125,000

0 Bedroom, 0.00 Bathroom, Land on 2.46 Acres

Sandhills, Rural Ponoka County, Alberta

2.46 Acre lot in Sandhills Estates. Build your country dream home on these spacious lots only a few minutes from Ponoka and a short drive to Lacombe or Red Deer. Services at lot line include power, natural gas and telephone. Enjoy rural living without driving on gravel as all access roads leading to the subdivision are paved. GST is applicable and not included in list price.

#### **Community Information**

| Address     | 253050 Township Road 424 |
|-------------|--------------------------|
| Subdivision | Sandhills                |
| City        | Rural Ponoka County      |
| County      | Ponoka County            |
| Province    | Alberta                  |
| Postal Code | T4J 1R1                  |