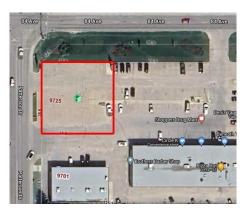

# \$250,000 - 9725 84 Avenue, Grande Prairie

MLS® #A2119618

#### \$250,000

0 Bedroom, 0.00 Bathroom, Land on 0.33 Acres

Patterson Place., Grande Prairie, Alberta

PURCHASE LAND FOR \$300000 or do a LAND LEASE FOR \$3/sqft net. What an opportunity! First time for sale or lease. This 0.33 acre lot has its own title and comes with access to plenty of parking at the Patterson shopping Center. This location offers drive through options, easy access from 84th featuring high traffic counts. There is also plenty of walking traffic In the area making it very attractive for a food franchise or retail opportunity, or maybe would like to do a gas station or carwash. The owner will also look at a build to suite for the right tenant. This is a rare opportunity! Look at all the options.

# **Community Information**

| 9725 84 Avenue   |
|------------------|
| Patterson Place. |
| Grande Prairie   |
| Grande Prairie   |
| Alberta          |
|                  |

Postal Code T8V 4Z8