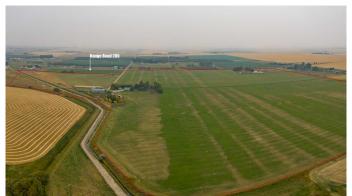

### \$2,900,000

0 Bedroom, 0.00 Bathroom, Agri-Business on 124.00 Acres

NONE, Raymond, Alberta

Approximately 124 acres on 8 titles with full water rights. Original Larsen homestead is surrounded by mature shelter belt plus older bungalow home. 40 x 100 Quonset, corrals, livestock watering system. Town water on pavement, close to Raymond. All irrigation equipment included. Property is being sold in one block, not piecing out parcels.

## **Community Information**

Address 0 Range Road 205 (Larsen Lane)

Subdivision NONE

City Raymond

County Warner No. 5, County of

Province Alberta
Postal Code T0K2S0