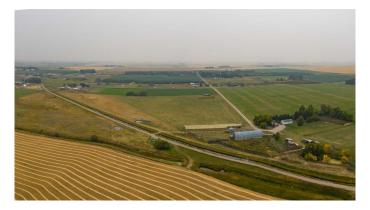

### \$2,900,000

0 Bedroom, 0.00 Bathroom, Agri-Business on 124.00 Acres

NONE, Raymond, Alberta

Approximately 124 acres on 8 titles with full water rights. Original Larsen homestead is surrounded by mature shelter belt plus older bungalow home. 40 x 100 Quonset, corrals, livestock watering system. Town water on pavement, close to Raymond. All irrigation equipment included. Property is being sold in one block, not piecing out parcels.