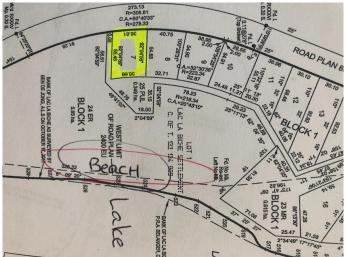

#### \$99,000

0 Bedroom, 0.00 Bathroom, Land on 1.00 Acres

NONE, Plamondon, Alberta

What a deal, two lots for \$99,000! Located at Amity Beach on the west shores of Lac La Biche lake. Minutes to Plamondon White Sands and a new county boat launch. This property would be excellent to buy with friends as the lots are titled separately, but adjacent to one another. The lots are considered lakefront as a large environmental reserve exists between the lots and the lake, however, it's just a short walk to the water where you can park yourself on a private sandy beach. GST applicable.

## **Community Information**

Address Lot 7 And 8 Campsite Road

Subdivision NONE

City Plamondon

County Lac La Biche County

Province Alberta
Postal Code T0A 2T0

#### **Amenities**

Is Waterfront Yes

Waterfront Waterfront

#### **Exterior**

Lot Description Brush, Greenbelt, Waterfront