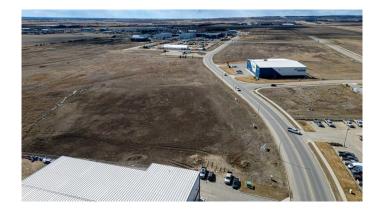

### \$651,000

0 Bedroom, 0.00 Bathroom, Land on 1.55 Acres

Vision West Business Park, Grande Prairie, Alberta

Discover the ideal location for your business at this prime 1.55-acre site in Grande Prairie's Vision West Business Park, strategically positioned south of the bustling airport amidst established businesses like Napa Auto Parts, Peavey Mart, and Red-L Distributors. With Business Industrial (IB) zoning and full municipal services, this lot offers versatility and convenience, perfect for a range of business needs. Benefit from the area's future-ready infrastructure and proximity to key transportation networks, ensuring your enterprise's long-term success and growth potential. The neighboring 1.65-lot can be purchased with this listing for a total of 3.2 acres. Call your Commercial Realtor© today and elevate your business to new heights.