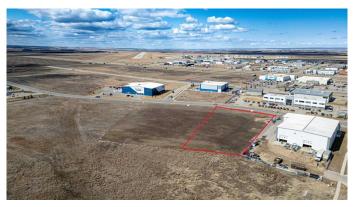

### \$651,000

0 Bedroom, 0.00 Bathroom, Land on 1.55 Acres

Vision West Business Park, Grande Prairie, Alberta

Discover the ideal location for your business at this prime 1.55-acre site in Grande Prairie's Vision West Business Park, strategically positioned south of the bustling airport amidst established businesses like Napa Auto Parts, Peavey Mart, and Red-L Distributors. With Business Industrial (IB) zoning and full municipal services, this lot offers versatility and convenience, perfect for a range of business needs. Benefit from the area's future-ready infrastructure and proximity to key transportation networks, ensuring your enterprise's long-term success and growth potential. The neighboring 1.65-lot can be purchased with this listing for a total of 3.2 acres. Call your Commercial Realtor© today and elevate your business to new heights.