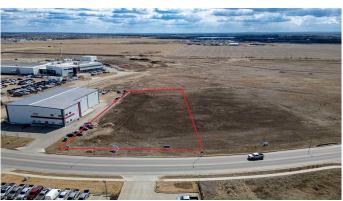

### \$651,000

0 Bedroom, 0.00 Bathroom, Land on 1.55 Acres

Vision West Business Park, Grande Prairie, Alberta

Discover the ideal location for your business at this prime 1.55-acre site in Grande Prairie's Vision West Business Park, strategically positioned south of the bustling airport amidst established businesses like Napa Auto Parts, Peavey Mart, and Red-L Distributors. With Business Industrial (IB) zoning and full municipal services, this lot offers versatility and convenience, perfect for a range of business needs. Benefit from the area's future-ready infrastructure and proximity to key transportation networks, ensuring your enterprise's long-term success and growth potential. The neighboring 1.65-lot can be purchased with this listing for a total of 3.2 acres. Call your Commercial Realtor© today and elevate your business to new heights.