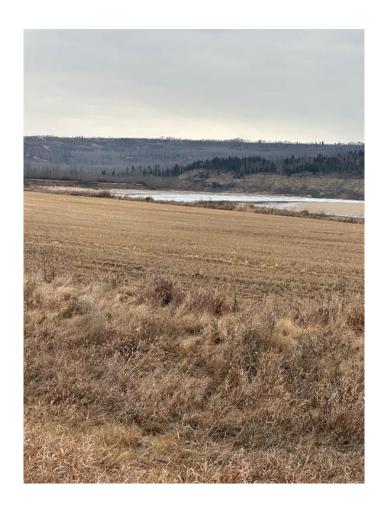

## \$129,900

0 Bedroom, 0.00 Bathroom, Land on 2.89 Acres

NONE, Rural Birch Hills County, Alberta

River Front Property Located on the Smoky River Just Northeast of Watino. This is your chance to own your own piece of land next to a river that you would be able to enjoy as well. Don't let this chance slip away call today.