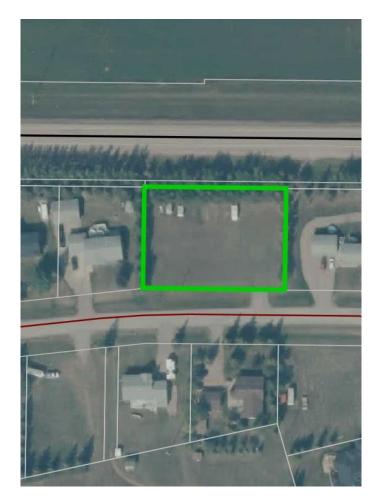

# \$180,000 - 138, 13379 670 Twp Rd Township, Beaver Lake

MLS® #A2122512

#### \$180,000

0 Bedroom, 0.00 Bathroom, Land on 0.74 Acres

Beaver Lake, Beaver Lake, Alberta

Fully serviced residential lot at popular Holowachuk Estates of Beaver Lake Hamlet. Town water and sewer as well as power and gas. Plenty of room for your dream home and a dream garage/shop for your toys and vehicles. Minutes from town, new boat launch, walking and bike paths to town. Beaver lake is known for its clean water, and popular for kayakers, paddle boarders, motor sports, sportfishing and pontooing amoungst its secluded bays and islands..

# **Community Information**

Address 138, 13379 670 Twp Rd Township

Subdivision Beaver Lake
City Beaver Lake

County Lac La Biche County

Province Alberta
Postal Code T0A 2C2