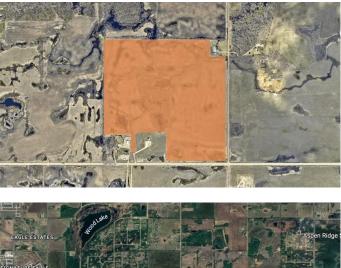

#### \$1,026,975

0 Bedroom, 0.00 Bathroom, Land on 136.93 Acres

NONE, Rural Grande Prairie No. 1, County of, Alberta

Development Parcel!! 136.93 acres of land just SE of Grande Prairie. This land is currently being farmed but would be a great future phase of Heritage Estates -which is a new acreage community with the first phases planned on the adjacent quarter to the West of this parcel (MLS# A2123374). Located East on 68 Avenue (Twp Rd 712) just past Sandy Ridge Estates and Maple Ridge Estates to Range Rd 52, along the North side of 68 Ave/Twp 712 and West side of RR 52.