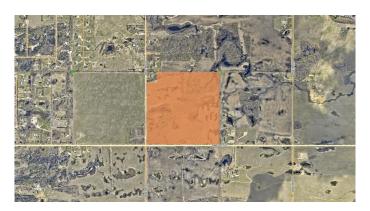

#### \$1,401,825

0 Bedroom, 0.00 Bathroom, Land on 146.91 Acres

NONE, Rural Grande Prairie No. 1, County of, Alberta

DEVELOPMENT PARCEL! Welcome to the new acreage community just SE of Grande Prairie - Heritage Estates! 146.91 acres East of Signature Falls, Sandy Ridge Estates, etc. along 68 Avenue and RR53. Wetland Assessment completed and subdivision plan approved by County. First phase approval has 13 lots ranging from 2.47 acres -3.12 acres each. The quarter to the East is also available for sale and would be ideal for future phases (MLS# A2123359).