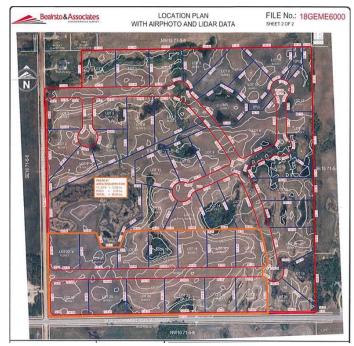

#### \$1,401,825

0 Bedroom, 0.00 Bathroom, Land on 146.91 Acres

NONE, Rural Grande Prairie No. 1, County of, Alberta

DEVELOPMENT PARCEL! Welcome to the new acreage community just SE of Grande Prairie - Heritage Estates! 146.91 acres East of Signature Falls, Sandy Ridge Estates, etc. along 68 Avenue and RR53. Wetland Assessment completed and subdivision plan approved by County. First phase approval has 13 lots ranging from 2.47 acres -3.12 acres each. The quarter to the East is also available for sale and would be ideal for future phases (MLS# A2123359).