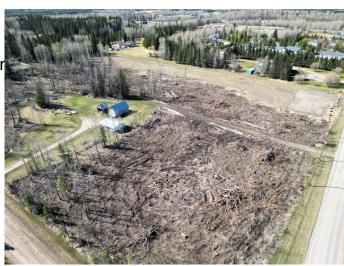

## \$328,000

2 Bedroom, 1.00 Bathroom, 730 sqft Residential on 11.91 Acres

Edson, Edson, Alberta

Charming acreage in Edson with tons of development potential! An amazing place to build your dream home! (11.91 acres)

# **Community Information**

Address 6432 17 Avenue

Subdivision Edson City Edson

County Yellowhead County

Province Alberta
Postal Code T7E 1S4