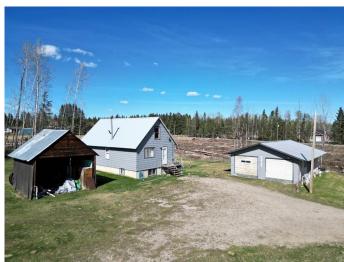

## \$328,000

2 Bedroom, 1.00 Bathroom, 730 sqft Residential on 11.91 Acres

Edson, Edson, Alberta

Charming acreage in Edson with tons of development potential! An amazing place to build your dream home! (11.91 acres)

Built in 1947

MLS® # A2124317 Price \$328,000

Bedrooms 2 Bathrooms 1.00

Full Baths 1

Square Footage 730

Acres 11.91 Year Built 1947

Type Residential

Sub-Type Detached

#### **Amenities**

Parking Spaces 4

Parking Double Garage Detached, RV Access/Parking

# of Garages 2

#### **Exterior**

Exterior Features Storage

Lot Description Brush, Back Yard, Few Trees, Front Yard, Lawn

Roof Metal

Construction Wood Frame

Foundation Poured Concrete