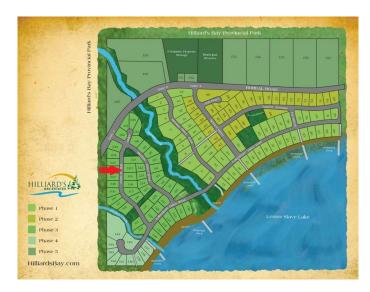

#### \$124,900

0 Bedroom, 0.00 Bathroom, Land on 0.32 Acres

Hilliard's Bay, Rural Big Lakes County, Alberta

Lot 120 at Hilliard's Bay Estates is ready to build on. The 1500-gallon sewer and water tanks are already installed and ready for use. A 100 amp panel with accessory outlets including two 30-amp receptacles are located on the south side of the lotâ€"an addition of a double-wide graveled driveway. Hilliard's Bay Estates is equivalent to a high-end family playground. Enjoy the on-site opportunities with a sports court, playgrounds, boat slips, and more. Time with your family in nature is easy here: access to the Provincial Park Trails, the 1 km of lake frontage, and a community of like-minded cottage goers. Call, email or text today to book your personalized tour of HB Estates.

## **Community Information**

Address 120 Willow Drive

Subdivision Hilliard's Bay

City Rural Big Lakes County

County Big Lakes County

Province Alberta
Postal Code T0G 1C0

#### **Amenities**

Amenities Beach Access, Boating, Park, Recreation Facilities