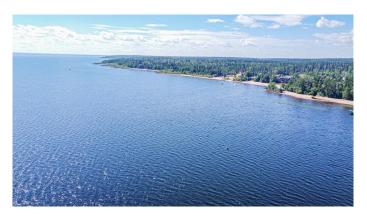

#### \$124,900

0 Bedroom, 0.00 Bathroom, Land on 0.32 Acres

Hilliard's Bay, Rural Big Lakes County, Alberta

Lot 120 at Hilliard's Bay Estates is ready to build on. The 1500-gallon sewer and water tanks are already installed and ready for use. A 100 amp panel with accessory outlets including two 30-amp receptacles are located on the south side of the lotâ€"an addition of a double-wide graveled driveway. Hilliard's Bay Estates is equivalent to a high-end family playground. Enjoy the on-site opportunities with a sports court, playgrounds, boat slips, and more. Time with your family in nature is easy here: access to the Provincial Park Trails, the 1 km of lake frontage, and a community of like-minded cottage goers. Call, email or text today to book your personalized tour of HB Estates.

#### **Amenities**

Amenities Beach Access, Boating, Park, Recreation Facilities