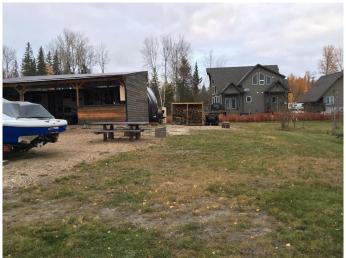

#### \$124,900

0 Bedroom, 0.00 Bathroom, Land on 0.32 Acres

Hilliard's Bay, Rural Big Lakes County, Alberta

Lot 120 at Hilliard's Bay Estates is ready to build on. The 1500-gallon sewer and water tanks are already installed and ready for use. A 100 amp panel with accessory outlets including two 30-amp receptacles are located on the south side of the lotâ€"an addition of a double-wide graveled driveway. Hilliard's Bay Estates is equivalent to a high-end family playground. Enjoy the on-site opportunities with a sports court, playgrounds, boat slips, and more. Time with your family in nature is easy here: access to the Provincial Park Trails, the 1 km of lake frontage, and a community of like-minded cottage goers. Call, email or text today to book your personalized tour of HB Estates.