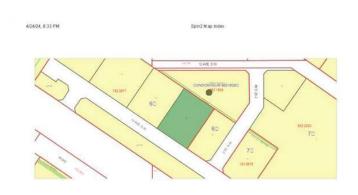

### \$749,900

0 Bedroom, 0.00 Bathroom, Land on 1.22 Acres

NONE, Slave Lake, Alberta

Almost an acre of Highway Commercial Land for sale in town! 2 lots available and can be sold together or separate. Great location for your next venture or business as it has convenient access to Highway 2! Offsite Levies included in price for your convenience.

#### **Essential Information**

MLS® # A2125979 Price \$749,900

Bathrooms 0.00 Acres 1.22 Type Land

Sub-Type Commercial Land

Status Active

## **Community Information**

Address 400 14th Avenue Sw

Subdivision NONE

City Slave Lake

County Lesser Slave River No. 124,

Province Alberta
Postal Code T0G 2A4

#### **Additional Information**

Date Listed April 24th, 2024

Days on Market 425 Zoning C3