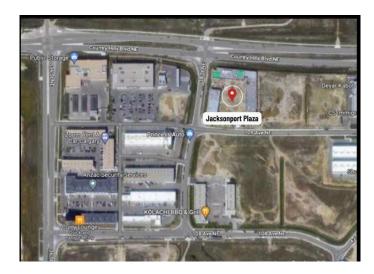

### \$618,000

0 Bedroom, 0.00 Bathroom, Commercial on 0.00 Acres

Saddleridge Industrial, Calgary, Alberta

STOP PAYING RENT & WORRY FREE FROM FUTURE OF RENT HIKES...Own your own Retail space at HIGHLY DESIRABLE & RAPIDLY GROWING JACKSONPORT NE. This prime location at Corner of Country hill and 108 Ave Units with IC ZONING allowing Full RETAIL & OFFICE USE. HIGH EXPOSURE FOR MARKETING PURPOSES. . For most possible exposure Exterior signs can be installed Possible Visibility from Country hill. Lots owner operator businesses like Ethnic Restaurants, Fast Food franchises, Dine in/Take out restaurants, Accounting, lawyers, immigration etc. The surrounding complexes are opened with many popular businesses makes it ideal for your business traffic. THERE IS NO EXCLUSIVITY HERE, SO YOUR UNLIMITED OPTIONS MAKE IT IDEAL FOR INVESTMENT. Don't wait. Call your favorite commercial agent now.

## **Community Information**

Address 1123, 4058 109 Avenue Ne

Subdivision Saddleridge Industrial

City Calgary

County Calgary

Province Alberta

Postal Code T3N 2B3