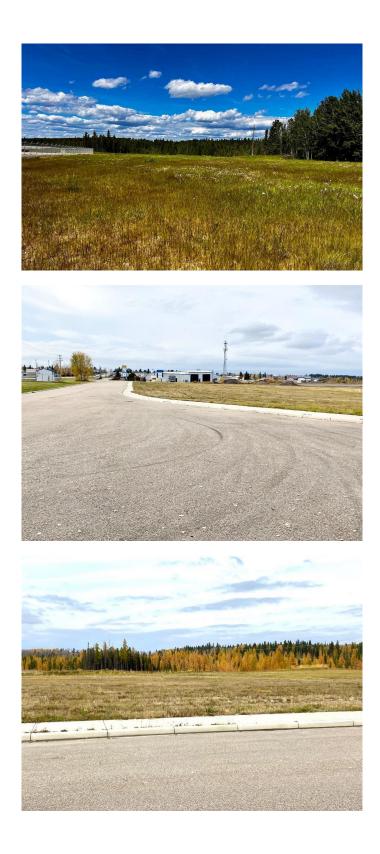

#### \$236,680

0 Bedroom, 0.00 Bathroom, Land on 1.43 Acres

NONE, Rocky Mountain House, Alberta

Are you looking for a high visibility location for your business? This 1.43 acre parcel zoned Highway Commercial is within town limits and has easy access to main highways. Price includes waster and sewer to the property line and access to the service road. This is a great opportunity to purchase the land and build the building you need! Taxes yet to be assessed.