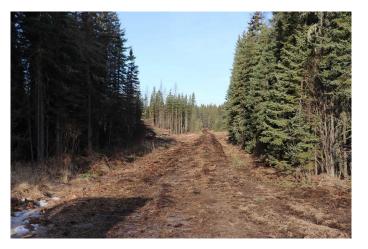

#### \$499,999

0 Bedroom, 0.00 Bathroom, Land on 106.11 Acres

NONE, Rural Yellowhead County, Alberta

106.11 acres located 4 miles from down town Edson on the Bear Lake Road (Hwy 748E) Lots of building sites. Ideal for a development for for an industrial subdivision or home based business. Located on the pavement.