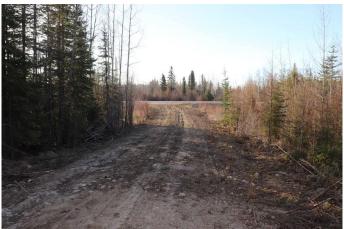

#### \$499,999

0 Bedroom, 0.00 Bathroom, Land on 106.11 Acres

NONE, Rural Yellowhead County, Alberta

106.11 acres located 4 miles from down town Edson on the Bear Lake Road (Hwy 748E) Lots of building sites. Ideal for a development for for an industrial subdivision or home based business. Located on the pavement.