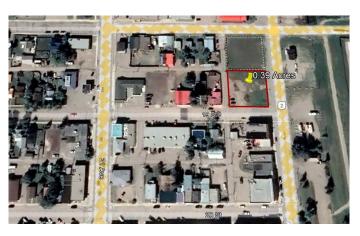

# \$299,000 - 1815 To 1819 20 Avenue, Nanton

MLS® #A2127260

#### \$299,000

0 Bedroom, 0.00 Bathroom, Land on 0.39 Acres

NONE, Nanton, Alberta

0.39 acres± land located along 20 Avenue in Nanton. While currently zoned as Retail/General Commercial C1, this property is in the process of being redesignated to Mixed-Use Downtown District (M-DWT). Mixed-Use Downtown District (M-DWT) will allow a wider range of commercial uses within the central business area.

### **Community Information**

| Address     | 1815 To 1819 20 Avenue       |
|-------------|------------------------------|
| Subdivision | NONE                         |
| City        | Nanton                       |
| County      | Willow Creek No. 26, M.D. of |
| Province    | Alberta                      |
| Postal Code | TOL 1R0                      |
|             |                              |