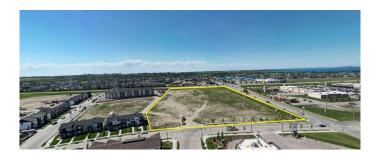

# \$6,600,000 - Corner Of 47th Avenue Highway 20, Sylvan Lake

MLS® #A2127373

\$6,600,000

0 Bedroom, 0.00 Bathroom, Land on 7.98 Acres

Iron Gate, Sylvan Lake, Alberta

If you want t be in Sylvan Lake with your business, this is where you want to be. 7.98 ACRES of prime commercial land zoned CNS (Serviced to property line and ready for development). SYLVAN LAKE IS BOOMING! This exceptional commercial development site is strategically located on the corner of Highway 20 and 47th Avenue in Iron Gate-Sylvan Lake subdivision. Its the only undeveloped commercial corner in what has transitioned into the thriving Town of Sylvan Lake's prime shopping corridor. The other three corners at this intersection are the existing shopping centres of Ryder's Square, Hewlett Park Landing and Smart Centres (with Wal-Mart) Iron gate subdivision currently has a 4.77 acre commercial site with 7-11 with gas bar, Dominos pizza, Mobil-1 lube and more.. The residential component of the quarter section is advancing rapidly with many phases complete and homes occupied. A sold and serviced 52 unit townhome site is rapidly selling out townhomes (Over 80% sold). There is a 98 unit apartment under construction on the south perimeter of this 7.98 acre commercial parcel, as well as a 1.69 acre multi family site (beside it) with a pending plan for an 89 unit luxury adult apartment. A 55 lot phase that is serviced (south of the 7.98 acre site-nearly sold out) with a mix of townhomes and single family homes is nearly sold out to builders with much of it already under

construction or homes sold an occupied. The east side of the property has just been serviced for 42 townhome lots, all of which have been pre-sold to builders with construction to start shortly. A 26 lot single family home phase has just been serviced on the south side of the property with home construction to begin spring 2025. The balance of the quarter consists of 88 acres of residential development land on the south side that will begin development in 2025 and will consist of approximately 500 new homes. Sylvan Lake is conveniently located approximately 1 hr 10 minutes in between Calgary and Edmonton, 15 minutes from Red Deer, voted one of the six top beach destinations in western Canada...it's become true 4 seasons destination with an incredible number of annual tourists.