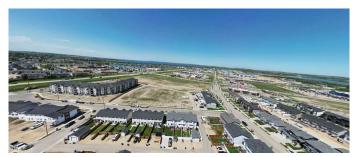

# \$6,600,000 - Corner Of 47th Avenue Highway 20, Sylvan Lake

MLS® #A2127373

\$6,600,000

0 Bedroom, 0.00 Bathroom, Land on 7.98 Acres

Iron Gate, Sylvan Lake, Alberta

If you want t be in Sylvan Lake with your business, this is where you want to be. 7.98 ACRES of prime commercial land zoned CNS (Serviced to property line and ready for development). SYLVAN LAKE IS BOOMING! This exceptional commercial development site is strategically located on the corner of Highway 20 and 47th Avenue in Iron Gate-Sylvan Lake subdivision. Its the only undeveloped commercial corner in what has transitioned into the thriving Town of Sylvan Lake's prime shopping corridor. The other three corners at this intersection are the existing shopping centres of Ryder's Square, Hewlett Park Landing and Smart Centres (with Wal-Mart) Iron gate subdivision currently has a 4.77 acre commercial site with 7-11 with gas bar, Dominos pizza, Mobil-1 lube and more.. The residential component of the quarter section is advancing rapidly with many phases complete and homes occupied. A sold and serviced 52 unit townhome site is rapidly selling out townhomes (Over 80% sold). There is a 98 unit apartment under construction on the south perimeter of this 7.98 acre commercial parcel, as well as a 1.69 acre multi family site (beside it) with a pending plan for an 89 unit luxury adult apartment. A 55 lot phase that is serviced (south of the 7.98 acre site-nearly sold out) with a mix of townhomes and single family homes is nearly sold out to builders with much of it already under

construction or homes sold an occupied. The east side of the property has just been serviced for 42 townhome lots, all of which have been pre-sold to builders with construction to start shortly. A 26 lot single family home phase has just been serviced on the south side of the property with home construction to begin spring 2025. The balance of the quarter consists of 88 acres of residential development land on the south side that will begin development in 2025 and will consist of approximately 500 new homes. Sylvan Lake is conveniently located approximately 1 hr 10 minutes in between Calgary and Edmonton, 15 minutes from Red Deer, voted one of the six top beach destinations in western Canada...it's become true 4 seasons destination with an incredible number of annual tourists.