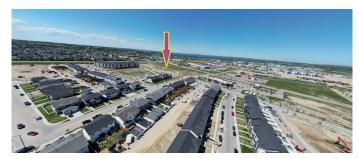

# \$6,600,000 - Corner Of 47th Avenue Highway 20, Sylvan Lake

MLS® #A2127373

\$6,600,000

0 Bedroom, 0.00 Bathroom, Land on 7.98 Acres

Iron Gate, Sylvan Lake, Alberta

If you want t be in Sylvan Lake with your business, this is where you want to be. 7.98 ACRES of prime commercial land zoned CNS (Serviced to property line and ready for development). SYLVAN LAKE IS BOOMING! This exceptional commercial development site is strategically located on the corner of Highway 20 and 47th Avenue in Iron Gate-Sylvan Lake subdivision. Its the only undeveloped commercial corner in what has transitioned into the thriving Town of Sylvan Lake's prime shopping corridor. The other three corners at this intersection are the existing shopping centres of Ryder's Square, Hewlett Park Landing and Smart Centres (with Wal-Mart) Iron gate subdivision currently has a 4.77 acre commercial site with 7-11 with gas bar, Dominos pizza, Mobil-1 lube and more.. The residential component of the quarter section is advancing rapidly with many phases complete and homes occupied. A sold and serviced 52 unit townhome site is rapidly selling out townhomes (Over 80% sold). There is a 98 unit apartment under construction on the south perimeter of this 7.98 acre commercial parcel, as well as a 1.69 acre multi family site (beside it) with a pending plan for an 89 unit luxury adult apartment. A 55 lot phase that is serviced (south of the 7.98 acre site-nearly sold out) with a mix of townhomes and single family homes is nearly sold out to builders with much of it already under

construction or homes sold an occupied. The east side of the property has just been serviced for 42 townhome lots, all of which have been pre-sold to builders with construction to start shortly. A 26 lot single family home phase has just been serviced on the south side of the property with home construction to begin spring 2025. The balance of the quarter consists of 88 acres of residential development land on the south side that will begin development in 2025 and will consist of approximately 500 new homes. Sylvan Lake is conveniently located approximately 1 hr 10 minutes in between Calgary and Edmonton, 15 minutes from Red Deer, voted one of the six top beach destinations in western Canada...it's become true 4 seasons destination with an incredible number of annual tourists.