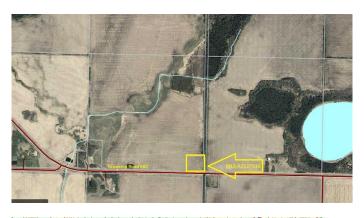

### \$49,900

0 Bedroom, 0.00 Bathroom, Land on 2.99 Acres

NONE, Rural Athabasca County, Alberta

2.99 acre parcel just west of Lac La Biche. Close to the fun of the lakes without the busy neighbors. West of Lac Biche, both the town and the lake. Just north of Charron Lake, which was hot for perch this winter. Great for a place for your RV. Excellent soil for growing your own vegetables or planning an orchard. Vacant canvas for you to build and landscape as your dreams dictate. Seller will seed to grass this summer, and can install utilities if the buyer wants.