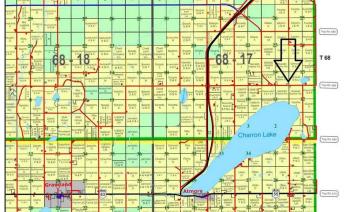

### \$49,900

0 Bedroom, 0.00 Bathroom, Land on 2.99 Acres

NONE, Rural Athabasca County, Alberta

2.99 acre parcel just west of Lac La Biche. Close to the fun of the lakes without the busy neighbors. West of Lac Biche, both the town and the lake. Just north of Charron Lake, which was hot for perch this winter. Great for a place for your RV. Excellent soil for growing your own vegetables or planning an orchard. Vacant canvas for you to build and landscape as your dreams dictate. Seller will seed to grass this summer, and can install utilities if the buyer wants.