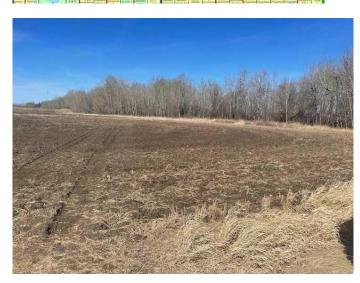

### \$49,900

0 Bedroom, 0.00 Bathroom, Land on 2.99 Acres

NONE, Rural Athabasca County, Alberta

2.99 acre parcel just west of Lac La Biche. Close to the fun of the lakes without the busy neighbors. West of Lac Biche, both the town and the lake. Just north of Charron Lake, which was hot for perch this winter. Great for a place for your RV. Excellent soil for growing your own vegetables or planning an orchard. Vacant canvas for you to build and landscape as your dreams dictate. Seller will seed to grass this summer, and can install utilities if the buyer wants.