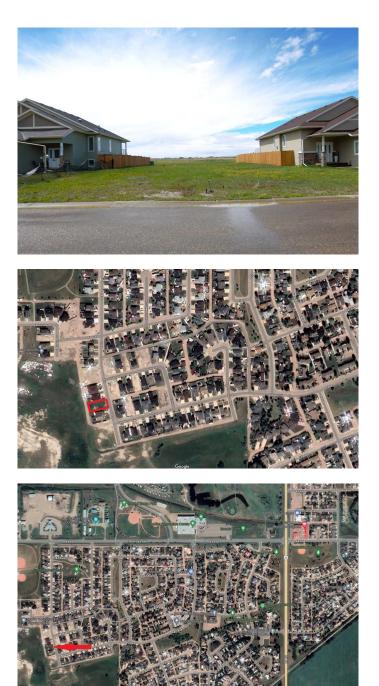

#### \$54,900

0 Bedroom, 0.00 Bathroom, Land on 0.17 Acres

Meadowlands, Stettler, Alberta

This is a nice opportunity to own two lots, side by side, with multi family zoning. These are bare lots, giving you a few options for building: use both lots and build a beautiful, single-family dream home with a huge yard and/or garage; or build a duplex, triplex, or fourplex as investment income (or live in one unit and rent out the rest). The lots are located in Meadowlands, the newest subdivision in Stettler, which is a family-friendly community. These lots are close to walking trails, the Stettler Recreation Centre, soccer and ball diamonds, and West Stettler Park.