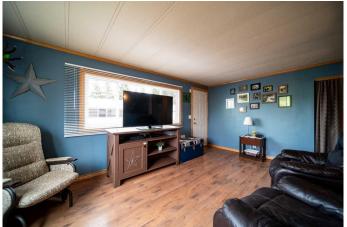

## \$159,000

3 Bedroom, 1.00 Bathroom, 912 sqft Residential on 0.13 Acres

Wainwright, Wainwright, Alberta

Nestled in a serene setting, this meticulously maintained 912 sq. ft. manufactured home offers cozy living. With a fully fenced yard, it provides privacy and security. Inside, discover 3 inviting bedrooms, alongside a newly renovated bathroom/laundry room, blending convenience and style. The spacious kitchen and living room areas create an ideal space for relaxation and gatherings. Embrace comfort and functionality in this charming abode, perfect for those seeking a peaceful retreat.

#### Interior

Interior Features Ceiling Fan(s), Laminate Counters

Appliances Dishwasher, Dryer, Refrigerator, Stove(s), Washer

Heating Forced Air, Natural Gas

Cooling None
Basement None