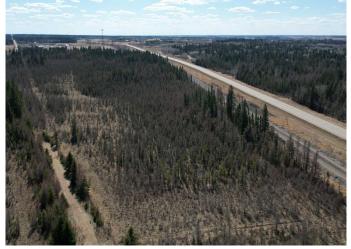

#### \$169,900

0 Bedroom, 0.00 Bathroom, Land on 27.60 Acres

NONE, Rural Ponoka County, Alberta

This parcel encompasses approximately 27.5 acres of land, characterized by a harmonious blend of spruce trees and pasture areas. There are a variety of ways you could choose to embrace the areaâ€<sup>™</sup>s potential. If you aspire to build your dream home on a beautiful property in a coveted location, this is the place for you. Whether youâ€<sup>™</sup>re seeking a secluded retreat or a profitable investment, this acreage presents a rare opportunity to turn your dreams into reality.