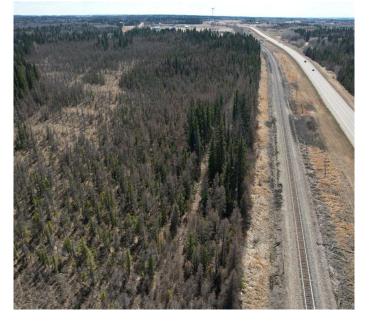

#### \$169,900

0 Bedroom, 0.00 Bathroom, Land on 27.60 Acres

NONE, Rural Ponoka County, Alberta

This parcel encompasses approximately 27.5 acres of land, characterized by a harmonious blend of spruce trees and pasture areas. There are a variety of ways you could choose to embrace the areaâ€<sup>™</sup>s potential. If you aspire to build your dream home on a beautiful property in a coveted location, this is the place for you. Whether youâ€<sup>™</sup>re seeking a secluded retreat or a profitable investment, this acreage presents a rare opportunity to turn your dreams into reality.