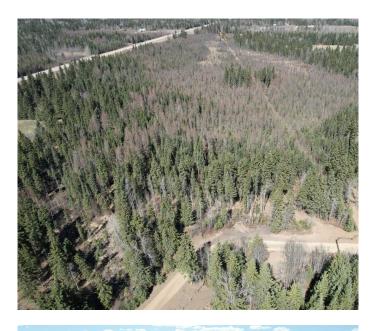

#### \$169,900

0 Bedroom, 0.00 Bathroom, Land on 27.60 Acres

NONE, Rural Ponoka County, Alberta

This parcel encompasses approximately 27.5 acres of land, characterized by a harmonious blend of spruce trees and pasture areas. There are a variety of ways you could choose to embrace the areaâ€<sup>™</sup>s potential. If you aspire to build your dream home on a beautiful property in a coveted location, this is the place for you. Whether youâ€<sup>™</sup>re seeking a secluded retreat or a profitable investment, this acreage presents a rare opportunity to turn your dreams into reality.