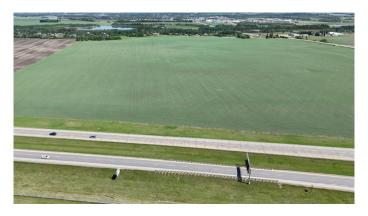

# \$5,700,000 - 7706 Highway 53, Ponoka

MLS® #A2129070

### \$5,700,000

0 Bedroom, 0.00 Bathroom, Land on 156.52 Acres

NONE, Ponoka, Alberta

Here is a chance to own 156.52 acres on highway 2 and highway 53 giving it maximum exposure right off the cloverleaf overpass. Currently used as farmland this piece of property is annexed in to the Town of Ponoka for future commercial development. Location and visibility make this an excellent parcel to invest in for a future business in the heart of Central Alberta. This property is located less than an hour to Edmonton International Airport, 30 mins to Red Deer and only 1.3 miles to Ponoka. Close to all the amenities and Central Alberta's workforce this property is very attractive for future development.