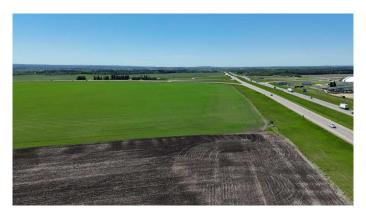

### \$5,700,000

0 Bedroom, 0.00 Bathroom, Land on 156.52 Acres

NONE, Ponoka, Alberta

Here is a chance to own 156.52 acres on highway 2 and highway 53 giving it maximum exposure right off the cloverleaf overpass. Currently used as farmland this piece of property is annexed in to the Town of Ponoka for future commercial development. Location and visibility make this an excellent parcel to invest in for a future business in the heart of Central Alberta. This property is located less than an hour to Edmonton International Airport, 30 mins to Red Deer and only 1.3 miles to Ponoka. Close to all the amenities and Central Alberta's workforce this property is very attractive for future development.

### **Exterior**

Lot Description Farm, See Remarks