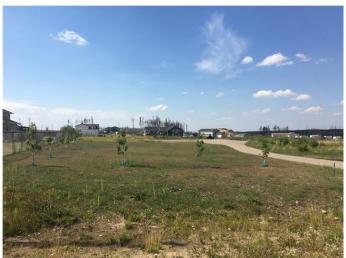

Situated in a cul-de-sac, this almost 2-acre lot boasts a massive driveway (cost to build driveway like this is 70K which is already built on this lot) that can accommodate up to 20 cars, providing ample space for all your needs. Whether you're looking to build your dream home or a place to escape the hustle and bustle of the city, this property offers a unique opportunity to create your own personal oasis.

Surrounded by stunning natural beauty and scenic vistas, living in the country has never been easier. Take advantage of the space and privacy this property has to offer and build the home of your dreams. With plenty of room to spread out and make your own, this is the perfect place to call home.