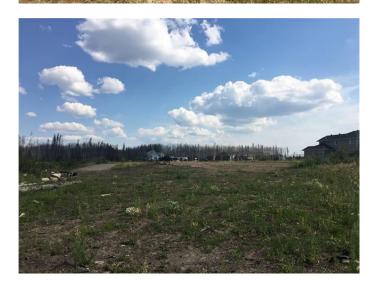

Situated in a cul-de-sac, this almost 2-acre lot boasts a massive driveway (cost to build driveway like this is 70K which is already built on this lot) that can accommodate up to 20 cars, providing ample space for all your needs. Whether you're looking to build your dream home or a place to escape the hustle and bustle of the city, this property offers a unique opportunity to create your own personal oasis.

Surrounded by stunning natural beauty and scenic vistas, living in the country has never been easier. Take advantage of the space and privacy this property has to offer and build the home of your dreams. With plenty of room to spread out and make your own, this is the perfect place to call home.