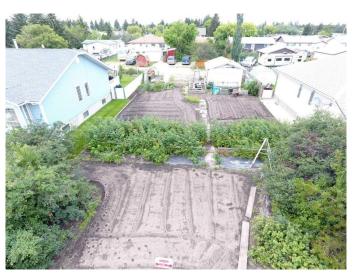

### NONE, Rimbey, Alberta

This is one of the nicest lots in Rimbey. This R-2 Lot is 52' 11.5/8 by 125 ft. .Well landscaped and ready for a new direction and future. In the center of a clean and well kept crescent is this gem with a shop, parking pad and portable structure. The shop has power and an electric heater, insulated and more. The garden area has a home made watering system that is ready for the growing season. Just across is a beautiful park, where you can have a picnic, toss a ball, frisbee or just sit in a chair and watch the clouds float by. Just waiting for you! This is a one of a kind property.