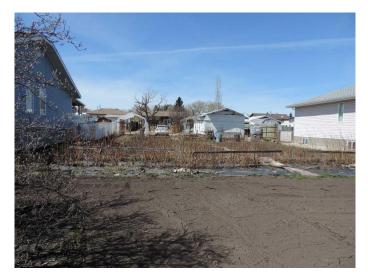

### NONE, Rimbey, Alberta

This is one of the nicest lots in Rimbey. This R-2 Lot is 52' 11.5/8 by 125 ft. .Well landscaped and ready for a new direction and future. In the center of a clean and well kept crescent is this gem with a shop, parking pad and portable structure. The shop has power and an electric heater, insulated and more. The garden area has a home made watering system that is ready for the growing season. Just across is a beautiful park, where you can have a picnic, toss a ball, frisbee or just sit in a chair and watch the clouds float by. Just waiting for you! This is a one of a kind property.