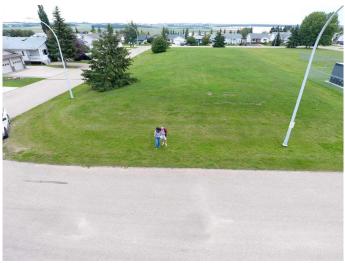

### NONE, Rimbey, Alberta

This is one of the nicest lots in Rimbey. This R-2 Lot is 52' 11.5/8 by 125 ft. .Well landscaped and ready for a new direction and future. In the center of a clean and well kept crescent is this gem with a shop, parking pad and portable structure. The shop has power and an electric heater, insulated and more. The garden area has a home made watering system that is ready for the growing season. Just across is a beautiful park, where you can have a picnic, toss a ball, frisbee or just sit in a chair and watch the clouds float by. Just waiting for you! This is a one of a kind property.