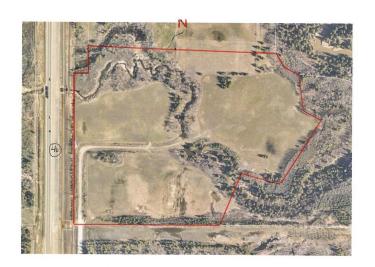

## \$1,100,000

0 Bedroom, 0.00 Bathroom, Land on 41.51 Acres

NONE, Grande Prairie, Alberta

41.5 Acres just South of Dunvegan Gardens on the East side of Highway 40. Great property with multiple uses, from your own private estate to the development of a residential area or possibly an industrial development. There are 3 areas seeded to hay and a creek running through the property. Traffic lights offer good access off and on highway 40. For more information call your realtor.

## **Additional Information**

Date Listed May 21st, 2024

**Aerial Map** 

Data Subject to Errors, Omissions, Revisions - Not Warranted,

5/21/2

Data is supplied by Pillar 9â,¢ MLS® System. Pillar 9â,¢ is the owner of the copyright in its MLS® System. Data is deemed reliable but is not guaranteed accurate by Pillar 9â,¢. The trademarks MLS®, Multiple Listing Service® and the associated logos are owned by The Canadian Real Estate Association (CREA) and identify the quality of services provided by real estate professionals who are members of CREA. Used under license.