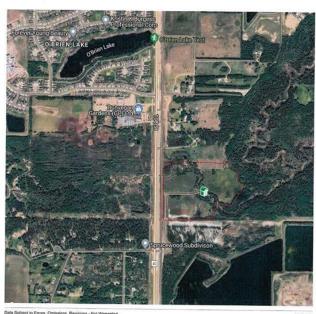

## \$1,100,000

0 Bedroom, 0.00 Bathroom, Land on 41.51 Acres

NONE, Grande Prairie, Alberta

41.5 Acres just South of Dunvegan Gardens on the East side of Highway 40. Great property with multiple uses, from your own private estate to the development of a residential area or possibly an industrial development. There are 3 areas seeded to hay and a creek running through the property. Traffic lights offer good access off and on highway 40. For more information call your realtor.

## **Additional Information**

Date Listed May 21st, 2024

**Aerial Map** 

Data Subject to Errors, Omissions, Revisions - Not Warranted,

5/21/2

Data is supplied by Pillar 9â,¢ MLS® System. Pillar 9â,¢ is the owner of the copyright in its MLS® System. Data is deemed reliable but is not guaranteed accurate by Pillar 9â,¢. The trademarks MLS®, Multiple Listing Service® and the associated logos are owned by The Canadian Real Estate Association (CREA) and identify the quality of services provided by real estate professionals who are members of CREA. Used under license.