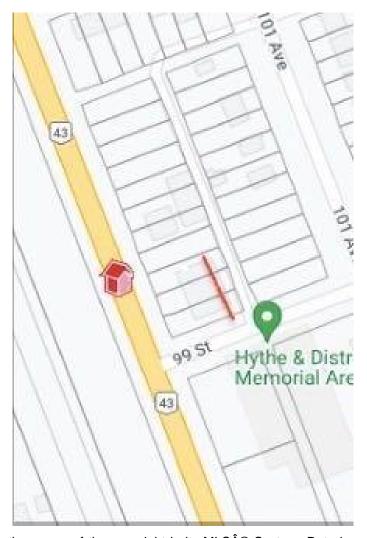

# \$45,000 - 9908, 9906,9904 100 Avenue, Hythe

MLS® #A2132253

#### \$45,000

0 Bedroom, 0.00 Bathroom, Land on 0.29 Acres

NONE, Hythe, Alberta

This charming parcel of commercial land is located in the picturesque hamlet of Hythe, Alberta. A total of three lots it offers a unique opportunity for commercial development in this close-knit community. The zoning allows for a variety of commercial uses, making it suitable for small businesses, shops, or offices. The tranquil surroundings and friendly atmosphere of Hythe provide an ideal setting for your venture. Take advantage of the affordable price and establish your business in this thriving hamlet. Contact your favorite commercial realtor!

## **Community Information**

Address 9908, 9906,9904 100 Avenue

Subdivision NONE City Hythe

County Grande Prairie No. 1, County of

Province Alberta

Postal Code T0H2C0