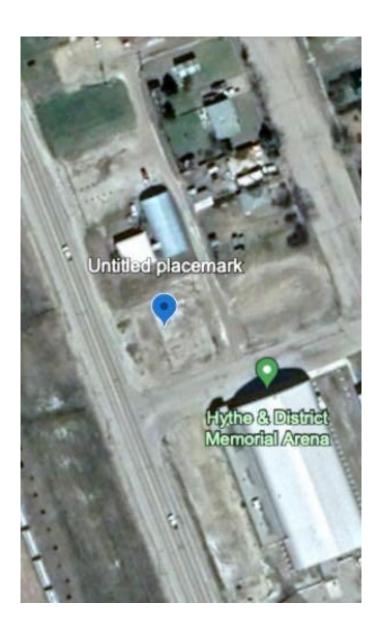

# \$45,000 - 9908, 9906,9904 100 Avenue, Hythe

MLS® #A2132253

#### \$45,000

0 Bedroom, 0.00 Bathroom, Land on 0.29 Acres

NONE, Hythe, Alberta

This charming parcel of commercial land is located in the picturesque hamlet of Hythe, Alberta. A total of three lots it offers a unique opportunity for commercial development in this close-knit community. The zoning allows for a variety of commercial uses, making it suitable for small businesses, shops, or offices. The tranquil surroundings and friendly atmosphere of Hythe provide an ideal setting for your venture. Take advantage of the affordable price and establish your business in this thriving hamlet. Contact your favorite commercial realtor!

## **Community Information**

Address 9908, 9906,9904 100 Avenue

Subdivision NONE City Hythe

County Grande Prairie No. 1, County of

Province Alberta

Postal Code T0H2C0