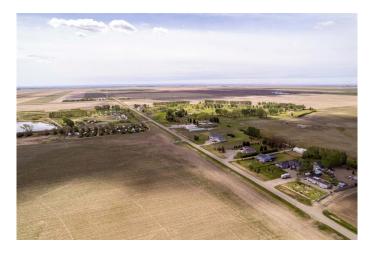

### \$119,900

0 Bedroom, 0.00 Bathroom, Land on 1.05 Acres

NONE, Rural Lethbridge County, Alberta

Looking to build your dream home? This 1.05 acre vacant lot is the LAST AVAILABLE lot !!! It is located 15 minutes southeast of Coaldale, next to Indian Hill Golf Course. Gas and Power are at the property line. An irrigation drip line for the trees is already in place and running. Bring your building plans and grab your clubs, fresh air and country living are waiting for you.