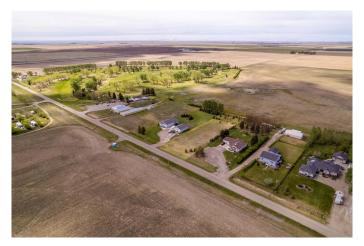

### \$119,900

0 Bedroom, 0.00 Bathroom, Land on 1.05 Acres

NONE, Rural Lethbridge County, Alberta

Looking to build your dream home? This 1.05 acre vacant lot is the LAST AVAILABLE lot !!! It is located 15 minutes southeast of Coaldale, next to Indian Hill Golf Course. Gas and Power are at the property line. An irrigation drip line for the trees is already in place and running. Bring your building plans and grab your clubs, fresh air and country living are waiting for you.