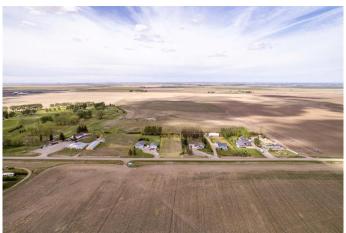

### \$119,900

0 Bedroom, 0.00 Bathroom, Land on 1.05 Acres

NONE, Rural Lethbridge County, Alberta

Looking to build your dream home? This 1.05 acre vacant lot is the LAST AVAILABLE lot !!! It is located 15 minutes southeast of Coaldale, next to Indian Hill Golf Course. Gas and Power are at the property line. An irrigation drip line for the trees is already in place and running. Bring your building plans and grab your clubs, fresh air and country living are waiting for you.