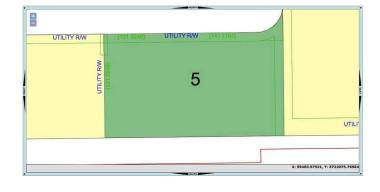

#### \$457,470

0 Bedroom, 0.00 Bathroom, Land on 1.53 Acres

NONE, Didsbury, Alberta

Three commercial lots for sale in Shantz Village Phase 2 totalling 5.98 Acres. Asking price is \$299,000 per Acre. Lot 4 (400 Shantz Village 2024 tax: \$8,340.00 | Size: 3.010 AC | LINC: 0035569277). Lot 5 (500 Shantz Village 2024 tax: \$4,239.44 | Size: 1.530 AC | LINC: 0035569285) Lot 6 (600 Shantz Village 2024 tax: \$3,990.09 | Size: 1.440 AC | LINC: 0035569293). Land Use: C-1 General Commercial. Anchored By Buy-Low Foods, Dollarama & Pet Valu. Retail stores, walking paths, mixed use commercial and a new large multi residential development (have your Realtor call for more details). Proposed Liquor store and Cannabis outlet. Didsbury is located just off of QEII Highway, approx 70 km from the Calgary International Airport, or 47 minutes drive. There is a 9-hole golf course, aquatic centre, two ice rinks, softball/baseball diamonds, parks and playgrounds. There is also a hospital, an RCMP detachment as well as the Olds-Didsbury Airport, primarily for small aircraft, general aviation, and a helipad for STARS air ambulance to land. Located beside the newly announced Development with 207 unit residential rental development.

### **Community Information**

Address 500 Shantz Drive

Subdivision NONE

City Didsbury

County Mountain View County

Province Alberta

Postal Code T0M 0W0