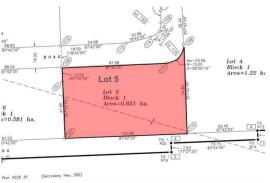

#### \$457,470

0 Bedroom, 0.00 Bathroom, Land on 1.53 Acres

NONE, Didsbury, Alberta

Three commercial lots for sale in Shantz Village Phase 2 totalling 5.98 Acres. Asking price is \$299,000 per Acre. Lot 4 (400 Shantz Village 2024 tax: \$8,340.00 | Size: 3.010 AC | LINC: 0035569277). Lot 5 (500 Shantz Village 2024 tax: \$4,239.44 | Size: 1.530 AC | LINC: 0035569285) Lot 6 (600 Shantz Village 2024 tax: \$3,990.09 | Size: 1.440 AC | LINC: 0035569293). Land Use: C-1 General Commercial. Anchored By Buy-Low Foods, Dollarama & Pet Valu. Retail stores, walking paths, mixed use commercial and a new large multi residential development (have your Realtor call for more details). Proposed Liquor store and Cannabis outlet. Didsbury is located just off of QEII Highway, approx 70 km from the Calgary International Airport, or 47 minutes drive. There is a 9-hole golf course, aquatic centre, two ice rinks, softball/baseball diamonds, parks and playgrounds. There is also a hospital, an RCMP detachment as well as the Olds-Didsbury Airport, primarily for small aircraft, general aviation, and a helipad for STARS air ambulance to land. Located beside the newly announced Development with 207 unit residential rental development.

### **Community Information**

Address 500 Shantz Drive

Subdivision NONE

City Didsbury

County Mountain View County

Province Alberta

Postal Code T0M 0W0