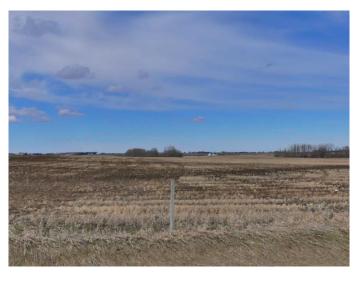

## \$3,900,000

0 Bedroom, 0.00 Bathroom, Land on 141.24 Acres

NONE, Rural Rocky View County, Alberta

CONRICH LANDS ON RR 284 AND TWN 252 N.E. CORNER. 141 ACRES USED AS FARMLAND. NORTH OF CONRICH HAMLET AND THE CN SHIPPING FACILITY.
BEAUTIFUL LEVEL LAND AND WELL LOCATED ACROSS THE STREET FROM THE CONRICH AREA STRUCTURE PLAN.
FIRST TIME ON MLS MARKET.

#### **Exterior**

Lot Description Few Trees, Farm, Level