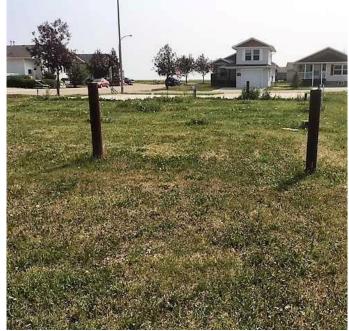

## \$44,900

0 Bedroom, 0.00 Bathroom, Land on 0.12 Acres

NONE, Three Hills, Alberta

Welcome to Cherry Lane, a quaint subdivision with beautiful prairie views on the outskirts of Three Hills, just 1 hour 36 to downtown Calgary, 1 hour 18 to Calgary International Airport and 1 hour 10 to Red Deer just a short drive into the Badlands. These lots are within walking distance of daycare, our k-12 public school, and a bustling downtown in a growing, friendly community. Three Hills has all the urban conveniences, some with a rural twist that will make your day, the security of local emergency and medical services, recreation, as well as strong senior and family services and more. Power, natural gas, water and sewer have already been incorporated into the actual building envelope, not just to the lot line, ready to hook up. Driveways and engineered concrete garage slabs, and engineered piles are already in place. Truly one of the best land value packages out there! Ready for the home of your dreams with site prep complete. This lot features a larger yard, end lot, a 24x30 oversized garage pad and longer driveway. Choose one lot or choose of 3 lots, currently backing onto green space in a quiet no through traffic cul de sac. Optional Package deal applicable. Individual lots as follows: #7 Cherry Lane (lot 6)-\$39,900, #3 Cherry Lane (lot 4)-\$45,900, #1 Cherry Lane (lot 3)-\$54,900.( + applicable GST). Vendor financing may be available to qualified purchasers with minimum 10% down payment & rates starting at 7.5% PA with maximum 3 year term.

### **Exterior**

Lot Description No Neighbours Behind, Pie Shaped Lot, See Remarks