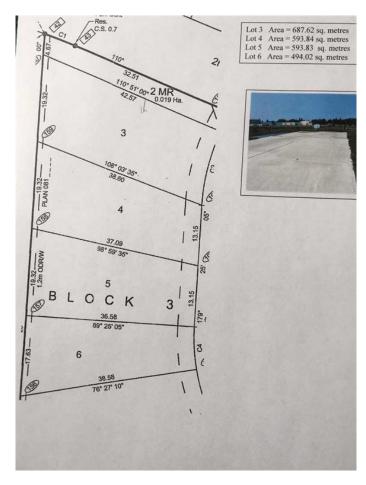

## \$44,900

0 Bedroom, 0.00 Bathroom, Land on 0.12 Acres

NONE, Three Hills, Alberta

Welcome to Cherry Lane, a quaint subdivision with beautiful prairie views on the outskirts of Three Hills, just 1 hour 36 to downtown Calgary, 1 hour 18 to Calgary International Airport and 1 hour 10 to Red Deer just a short drive into the Badlands. These lots are within walking distance of daycare, our k-12 public school, and a bustling downtown in a growing, friendly community. Three Hills has all the urban conveniences, some with a rural twist that will make your day, the security of local emergency and medical services, recreation, as well as strong senior and family services and more. Power, natural gas, water and sewer have already been incorporated into the actual building envelope, not just to the lot line, ready to hook up. Driveways and engineered concrete garage slabs, and engineered piles are already in place. Truly one of the best land value packages out there! Ready for the home of your dreams with site prep complete. This lot features a larger yard, end lot, a 24x30 oversized garage pad and longer driveway. Choose one lot or choose of 3 lots, currently backing onto green space in a quiet no through traffic cul de sac. Optional Package deal applicable. Individual lots as follows: #7 Cherry Lane (lot 6)-\$39,900, #3 Cherry Lane (lot 4)-\$45,900, #1 Cherry Lane (lot 3)-\$54,900.( + applicable GST). Vendor financing may be available to qualified purchasers with minimum 10% down payment & rates starting at 7.5% PA with maximum 3 year term.

### **Exterior**

Lot Description No Neighbours Behind, Pie Shaped Lot, See Remarks