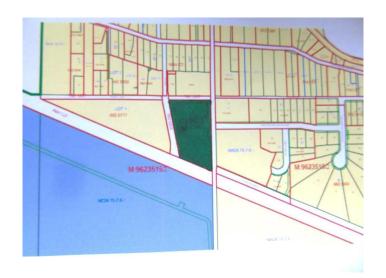

## **Community Information**

Address Lot 1 Widewater Drive

Subdivision NONE

City Widewater

County Lesser Slave River No. 124, M.D. of

Province Alberta
Postal Code T0G2M0

#### **Additional Information**

Date Listed May 20th, 2024

Days on Market 477

Zoning Residential - Vacant