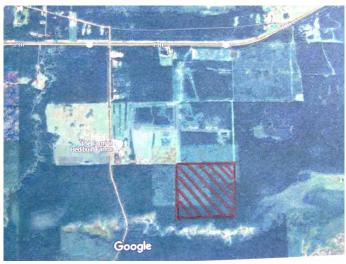

# \$500,000 - 5;11;73;2;se Range Rd 112, Faust

MLS® #A2134055

#### \$500,000

0 Bedroom, 0.00 Bathroom, Land on 160.00 Acres

NONE, Faust, Alberta

Seeking a wilderness getaway, acreage development, farmland, woodlot potential? This 160 fully treed 1/4 section south of Faust, AB maybe what you are looking for. This parcel is fully wooded with no past development or logging on it; trees are fully mature and mixed in variety. Build a cabin? Clear for farming? Log the trees for income? There are many possibilities for this land parcel. Road access would have to be built off of Range Road 112. Well worth checking out!!

## **Community Information**

| Address     | 5;11;73;2;se Range Rd 112 |
|-------------|---------------------------|
| Subdivision | NONE                      |
| City        | Faust                     |
| County      | Big Lakes County          |
| Province    | Alberta                   |
| Postal Code | T0G 0X0                   |