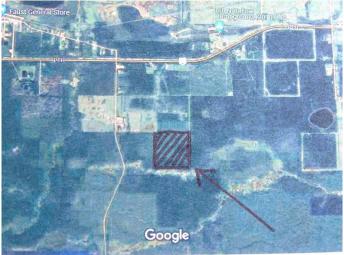

# \$500,000 - 5;11;73;2;se Range Rd 112, Faust

MLS® #A2134055

#### \$500,000

0 Bedroom, 0.00 Bathroom, Land on 160.00 Acres

NONE, Faust, Alberta

Seeking a wilderness getaway, acreage development, farmland, woodlot potential? This 160 fully treed 1/4 section south of Faust, AB maybe what you are looking for. This parcel is fully wooded with no past development or logging on it; trees are fully mature and mixed in variety. Build a cabin? Clear for farming? Log the trees for income? There are many possibilities for this land parcel. Road access would have to be built off of Range Road 112. Well worth checking out!!

## **Community Information**

| Address     | 5;11;73;2;se Range Rd 112 |
|-------------|---------------------------|
| Subdivision | NONE                      |
| City        | Faust                     |
| County      | Big Lakes County          |
| Province    | Alberta                   |
| Postal Code | T0G 0X0                   |