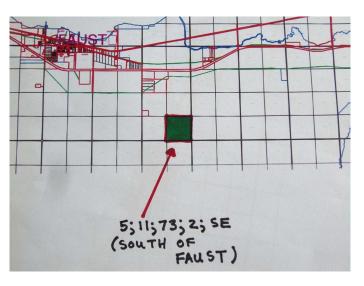

# \$500,000 - 5;11;73;2;se Range Rd 112, Faust

MLS® #A2134055

#### \$500,000

0 Bedroom, 0.00 Bathroom, Land on 160.00 Acres

NONE, Faust, Alberta

Seeking a wilderness getaway, acreage development, farmland, woodlot potential? This 160 fully treed 1/4 section south of Faust, AB maybe what you are looking for. This parcel is fully wooded with no past development or logging on it; trees are fully mature and mixed in variety. Build a cabin? Clear for farming? Log the trees for income? There are many possibilities for this land parcel. Road access would have to be built off of Range Road 112. Well worth checking out!!

## **Community Information**

| Address     | 5;11;73;2;se Range Rd 112 |
|-------------|---------------------------|
| Subdivision | NONE                      |
| City        | Faust                     |
| County      | Big Lakes County          |
| Province    | Alberta                   |
| Postal Code | T0G 0X0                   |