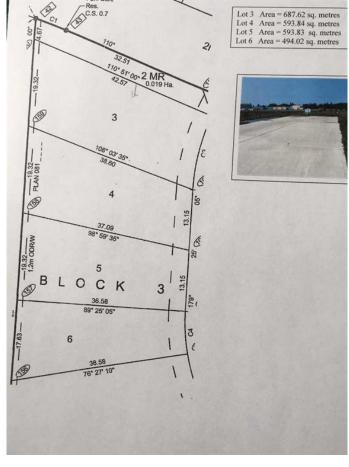

## \$45,900

0 Bedroom, 0.00 Bathroom, Land on 0.15 Acres

NONE, Three Hills, Alberta

Welcome to Cherry Lane, a quaint subdivision with beautiful prairie views on the outskirts of Three Hills, just 1 hour 36 to downtown Calgary, 1 hour 18 to Calgary International Airport and 1 hour 10 to Red Deer just a short drive into the Badlands. These lots are within walking distance of daycare, our k-12 public school, and a bustling downtown in a growing, friendly community. Three Hills has all the urban conveniences, some with a rural twist that will make your day, the security of local emergency and medical services, recreation, as well as strong senior and family services and more. Power, natural gas, water and sewer have already been incorporated into the actual building envelope, not just to the lot line, ready to hook up. Driveways and engineered concrete garage slabs, and engineered piles are already in place. Truly one of the best land value packages out there! Ready for the home of your dreams with site prep complete. This lot features a larger yard, end lot, a 24x30 oversized. Package deal available. Individual lots as follows: #7 Cherry Lane (lot 6)-\$39,900, #3 Cherry Lane (lot 4)-\$45,900, #1 Cherry Lane (lot 3)-\$54,900.( + applicable GST). Vendor financing may be available to qualified purchasers with minimum 10% down payment & rates starting at 7.5% PA with maximum 3 year term.

### **Exterior**

Lot Description No Neighbours Behind, Pie Shaped Lot, See Remarks