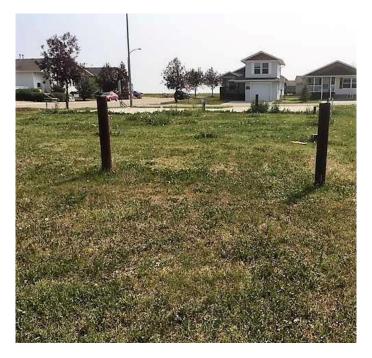

## \$45,900

0 Bedroom, 0.00 Bathroom, Land on 0.15 Acres

NONE, Three Hills, Alberta

Welcome to Cherry Lane, a quaint subdivision with beautiful prairie views on the outskirts of Three Hills, just 1 hour 36 to downtown Calgary, 1 hour 18 to Calgary International Airport and 1 hour 10 to Red Deer just a short drive into the Badlands. These lots are within walking distance of daycare, our k-12 public school, and a bustling downtown in a growing, friendly community. Three Hills has all the urban conveniences, some with a rural twist that will make your day, the security of local emergency and medical services, recreation, as well as strong senior and family services and more. Power, natural gas, water and sewer have already been incorporated into the actual building envelope, not just to the lot line, ready to hook up. Driveways and engineered concrete garage slabs, and engineered piles are already in place. Truly one of the best land value packages out there! Ready for the home of your dreams with site prep complete. This lot features a larger yard, end lot, a 24x30 oversized. Package deal available. Individual lots as follows: #7 Cherry Lane (lot 6)-\$39,900, #3 Cherry Lane (lot 4)-\$45,900, #1 Cherry Lane (lot 3)-\$54,900.( + applicable GST). Vendor financing may be available to qualified purchasers with minimum 10% down payment & rates starting at 7.5% PA with maximum 3 year term.

### **Exterior**

Lot Description No Neighbours Behind, Pie Shaped Lot, See Remarks