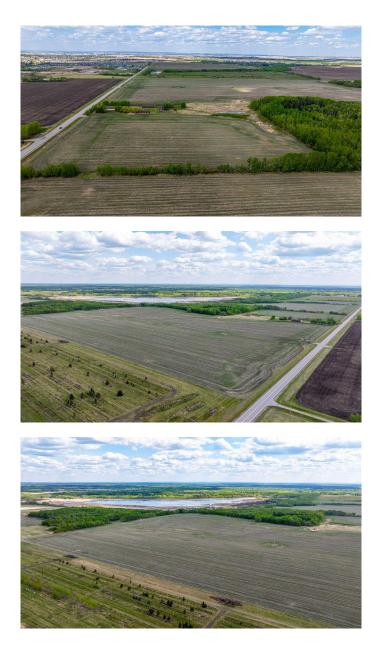

#### \$1,300,000

0 Bedroom, 0.00 Bathroom, Land on 145.68 Acres

NONE, Grande Prairie, Alberta

145 Acres of Prime Development Land within Grande Prairie City Limits Property Overview: Discover an exceptional opportunity with this expansive 145-acre parcel of farmland located within the city limits of Grande Prairie. This prime piece of real estate offers unparalleled potential for future residential development, making it an ideal investment for developers and visionary investors looking to capitalize on the growth of this vibrant city.

Development Potential: With 145 acres of flat, fertile land, this property is perfect for a large-scale residential neighborhood. Growth Area: Grande Prairie is one of Alberta's fastest-growing cities, offering a robust economy, diverse community, and a high demand for new housing. This property provides a rare opportunity to meet this demand with new, well-planned residential neighborhoods.

Natural Beauty: The land boasts picturesque views and open spaces, making it ideal for designing a community with green spaces, parks, and recreational areas. Investment Highlights:

Future Value: As Grande Prairie continues to expand, the value of this land is set to