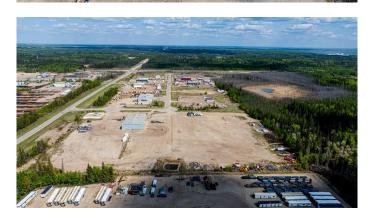

### \$2,550,000

0 Bedroom, 0.00 Bathroom, Land on 9.34 Acres

Minhas Industrial Park, Rural Grande Prairie No. 1, County of, Alberta

8.5+/- ACRES STRATEGICALLY LOCATED ON THE SOUTHSIDE OF GRANDE PRAIRIE, AB. THIS FENCED & GRAVELLED RM-2 HEAVY INDUSTRIAL ZONING LOT OFFERS DIRECT ACCESS TO HWY.40 WHICH IS THE MAIN ACCESS POINT TO THE VAST **RESOURCES & INDUSTRY SITES IN THE** AREA. CITY WATER & SEWER SERVICES ARE ACCESSIBLE FOR THIS LOT. **ECONOMIC INDICATORS ARE SHOWING** VERY POSTIIVE TRENDS FOR MANY INDUSTRIES AND NOW MIGHT BE THE TIME TO CONSIDER EXPLORING THE OPTIONS IN THE AREA WITH LOT SIZES VARRYING FROM TWO(2) TO TWENTY-TWO(22) ACRES AND FRONTAGE LOTS AVAILABLE AS WELL THERE ARE NUMEROUS OPTIONS IN THIS DEVELOPMENT TO FIT YOUR NEEDS. VENDOR IS WILLING TO CONSIDER BUILD TO SUIT OPTIONS ON THE PURCHASE & LEASE SIDE. EXISTING INDUSTRIAL FACILITIES & BUILD READY LOTS TO THE SOUTH OF GRANDE PRAIRIE ARE VERY HARD TO FIND AND STREAMLINING LOGISTICS CAN BE A HUGE PLUS FOR YOUR COST OF OPERATIONS. CAN ALSO PROVIDE A GREAT OPTION AS A SECONDARY EQUIPMENT STORAGE OR LAY-DOWN YARD TO COMPLIMENT THE EXISTING INFRASTRUCTURE YOU

ALREADY HAVE IN PLACE. THIS LOT IS PRICED AT \$300,000.00/ACRE AND READY FOR IMMEDIATE POSSESSION.