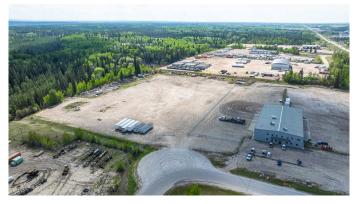

### \$2,550,000

0 Bedroom, 0.00 Bathroom, Land on 9.34 Acres

Minhas Industrial Park, Rural Grande Prairie No. 1, County of, Alberta

8.5+/- ACRES STRATEGICALLY LOCATED ON THE SOUTHSIDE OF GRANDE PRAIRIE, AB. THIS FENCED & GRAVELLED RM-2 HEAVY INDUSTRIAL ZONING LOT OFFERS DIRECT ACCESS TO HWY.40 WHICH IS THE MAIN ACCESS POINT TO THE VAST **RESOURCES & INDUSTRY SITES IN THE** AREA. CITY WATER & SEWER SERVICES ARE ACCESSIBLE FOR THIS LOT. **ECONOMIC INDICATORS ARE SHOWING** VERY POSTIIVE TRENDS FOR MANY INDUSTRIES AND NOW MIGHT BE THE TIME TO CONSIDER EXPLORING THE OPTIONS IN THE AREA WITH LOT SIZES VARRYING FROM TWO(2) TO TWENTY-TWO(22) ACRES AND FRONTAGE LOTS AVAILABLE AS WELL THERE ARE NUMEROUS OPTIONS IN THIS DEVELOPMENT TO FIT YOUR NEEDS. VENDOR IS WILLING TO CONSIDER BUILD TO SUIT OPTIONS ON THE PURCHASE & LEASE SIDE. EXISTING INDUSTRIAL FACILITIES & BUILD READY LOTS TO THE SOUTH OF GRANDE PRAIRIE ARE VERY HARD TO FIND AND STREAMLINING LOGISTICS CAN BE A HUGE PLUS FOR YOUR COST OF OPERATIONS. CAN ALSO PROVIDE A GREAT OPTION AS A SECONDARY EQUIPMENT STORAGE OR LAY-DOWN YARD TO COMPLIMENT THE EXISTING INFRASTRUCTURE YOU

ALREADY HAVE IN PLACE. THIS LOT IS PRICED AT \$300,000.00/ACRE AND READY FOR IMMEDIATE POSSESSION.