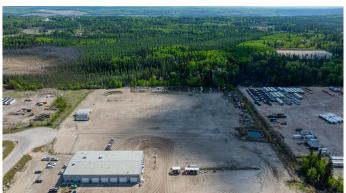

### \$2,550,000

0 Bedroom, 0.00 Bathroom, Land on 9.34 Acres

Minhas Industrial Park, Rural Grande Prairie No. 1, County of, Alberta

8.5+/- ACRES STRATEGICALLY LOCATED ON THE SOUTHSIDE OF GRANDE PRAIRIE, AB. THIS FENCED & GRAVELLED RM-2 HEAVY INDUSTRIAL ZONING LOT OFFERS DIRECT ACCESS TO HWY.40 WHICH IS THE MAIN ACCESS POINT TO THE VAST **RESOURCES & INDUSTRY SITES IN THE** AREA. CITY WATER & SEWER SERVICES ARE ACCESSIBLE FOR THIS LOT. **ECONOMIC INDICATORS ARE SHOWING** VERY POSTIIVE TRENDS FOR MANY INDUSTRIES AND NOW MIGHT BE THE TIME TO CONSIDER EXPLORING THE OPTIONS IN THE AREA WITH LOT SIZES VARRYING FROM TWO(2) TO TWENTY-TWO(22) ACRES AND FRONTAGE LOTS AVAILABLE AS WELL THERE ARE NUMEROUS OPTIONS IN THIS DEVELOPMENT TO FIT YOUR NEEDS. VENDOR IS WILLING TO CONSIDER BUILD TO SUIT OPTIONS ON THE PURCHASE & LEASE SIDE. EXISTING INDUSTRIAL FACILITIES & BUILD READY LOTS TO THE SOUTH OF GRANDE PRAIRIE ARE VERY HARD TO FIND AND STREAMLINING LOGISTICS CAN BE A HUGE PLUS FOR YOUR COST OF OPERATIONS. CAN ALSO PROVIDE A GREAT OPTION AS A SECONDARY EQUIPMENT STORAGE OR LAY-DOWN YARD TO COMPLIMENT THE EXISTING INFRASTRUCTURE YOU

ALREADY HAVE IN PLACE. THIS LOT IS PRICED AT \$300,000.00/ACRE AND READY FOR IMMEDIATE POSSESSION.