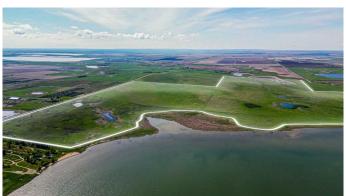

- \*Subdivided into 7 parcels.
- \*40min from Calgary, 10 from Strathmore, right off Hwy 1.
- \*Lakefront Property, with 12km of stunning shore line.
- \*Incredible views, year round water activities, camping, fishing, walking trails.
- \*Currently zoned agricultural, but within the Eagle Lake Area Structure Plan.

#### **Amenities**

Is Waterfront Yes

Waterfront Beach Front, Lake, Lake Front, Waterfront

## **Exterior**

Exterior Features None

Lot Description Views, Beach, Lake, Meadow, Native Plants, Pasture, Private, Rolling

Slope, Subdivided, Waterfront