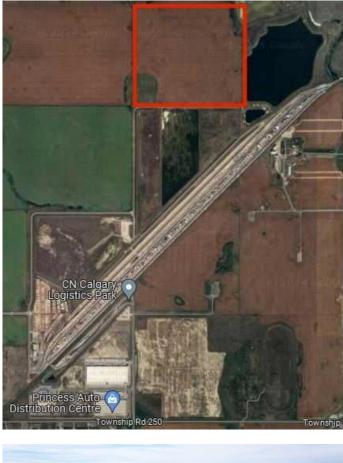

#### \$11,125,000

0 Bedroom, 0.00 Bathroom, Land on 149.26 Acres

NONE, Rural Rocky View County, Alberta

Check out this prime 1/4 section of land just North of the CN 's Calgary Logistics Park in Rocky View County! Situated within the approved Conrich Area Structure Plan and Conrich Station Conceptual Scheme, this land is earmarked for future industrial use. This property offers a fantastic opportunity to build your new office/yard complex or serve as a valuable holding property. The property taxes for industrial developments in Rocky View County are significantly lower than those in the City of Calgary, making an ideal investment with significant potential for future appreciation. Check out this listing today.