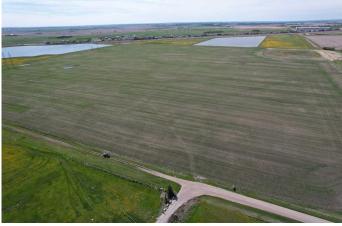

#### \$11,125,000

0 Bedroom, 0.00 Bathroom, Land on 149.26 Acres

NONE, Rural Rocky View County, Alberta

Check out this prime 1/4 section of land just North of the CN 's Calgary Logistics Park in Rocky View County! Situated within the approved Conrich Area Structure Plan and Conrich Station Conceptual Scheme, this land is earmarked for future industrial use. This property offers a fantastic opportunity to build your new office/yard complex or serve as a valuable holding property. The property taxes for industrial developments in Rocky View County are significantly lower than those in the City of Calgary, making an ideal investment with significant potential for future appreciation. Check out this listing today.