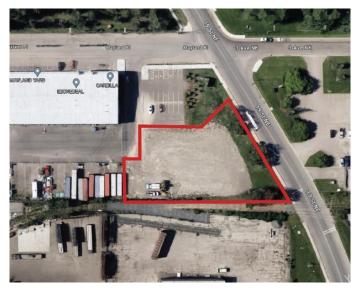

## \$1,090,000

0 Bedroom, 0.00 Bathroom, Land on 0.75 Acres

Mayland, Calgary, Alberta

.75 Acre Development Site in Mayland ideal for owner/user use up to 20,000 sf building. Excellent access to Barlow and Deerfoot Trails, Memorial Drive and Highway 1. Only minutes away from shopping centers, and restaurants. A bus stop is adjacent to the building and the LRT only 3 minutes away. Site has over \$100,000 of improvements.

## **Community Information**

Address 259 Mayland Place Ne

Subdivision Mayland
City Calgary
County Calgary
Province Alberta
Postal Code T2E7Z8