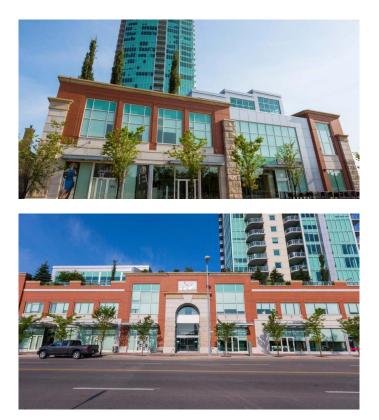

#### \$499,000

0 Bedroom, 0.00 Bathroom, Commercial on 0.00 Acres

Beltline, Calgary, Alberta

Click brochure link for more details\*\* Arriva is a 3-storey building containing 61,499 square feet of retail and office space. The property is located in Victoria Park, Calgary's up-and-coming events and culture district. It is surrounded by historic buildings, new restaurants and green spaces bordering the Elbow River. Arriva is directly across from the Stampede Grounds and the Scotiabank Saddledome.

### **Essential Information**

| MLS® #     | A2136739   |
|------------|------------|
| Price      | \$499,000  |
| Bathrooms  | 0.00       |
| Acres      | 0.00       |
| Year Built | 2007       |
| Туре       | Commercial |
| Sub-Type   | Office     |
| Status     | Active     |