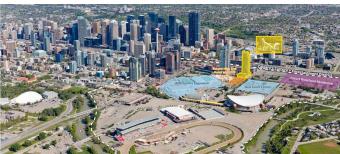

#### \$999,000

0 Bedroom, 0.00 Bathroom, Commercial on 0.00 Acres

Beltline, Calgary, Alberta

Click brochure link for more details\*\* Arriva is a 3-storey building containing 61,499 square feet of retail and office space. The property is located in Victoria Park, Calgary's up-and-coming events and culture district. It is surrounded by historic buildings, new restaurants and green spaces bordering the Elbow River. Arriva is directly across from the Stampede Grounds and the Scotiabank Saddledome.