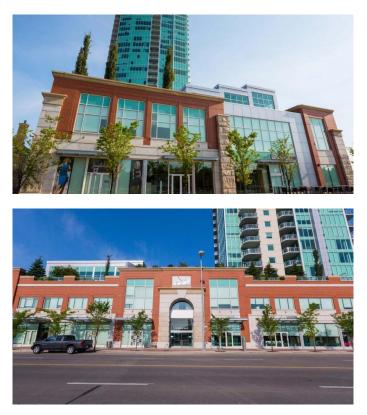

#### \$999,000

0 Bedroom, 0.00 Bathroom, Commercial on 0.00 Acres

Beltline, Calgary, Alberta

Click brochure link for more details\*\* Arriva is a 3-storey building containing 61,499 square feet of retail and office space. The property is located in Victoria Park, Calgary's up-and-coming events and culture district. It is surrounded by historic buildings, new restaurants and green spaces bordering the Elbow River. Arriva is directly across from the Stampede Grounds and the Scotiabank Saddledome.