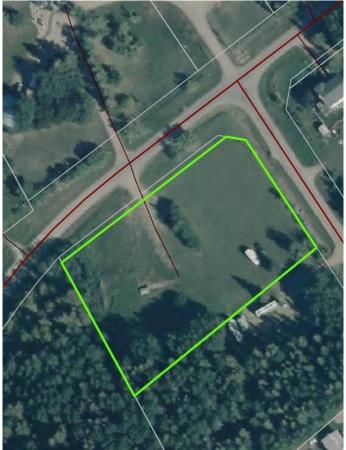

#### \$150,000

0 Bedroom, 0.00 Bathroom, Land on 1.90 Acres

NONE, Lac La Biche, Alberta

1.9 acres in Mission Village Phase 1. Cleared and ready for your dream home, shop, cabin or just campout on it for now. This location is a quick and easy commute to Lac La Biche and is on pavement all the way. Other features for this neighbouhood is the full srevices including water and sewer, new bike and walking paths to Lac La Biche being constructed in 2024, short walk to sandy beached, boat launches close by and great year round fishing on Lac La Biche Lake and many other great lakes in the region.

MLS® # A2137181 Price \$150,000

Bathrooms 0.00 Acres 1.90 Type Land

Sub-Type Residential Land

Status Active

## **Community Information**

Address 67417,102 Mcgrane Rd

Subdivision NONE

City Lac La Biche

County Lac La Biche County

Province Alberta
Postal Code T0A 2C2