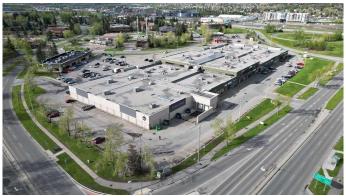

Excellent opportunity within very active Midnapore Mall just off Macleod Trail South

- Prime main floor retail / restaurant / medical space available, 2,295 sq. ft.

high ceiling and rear common loading dock access,

- High vehicle and signage exposure
- Strong anchor Tenants create great draw for new Tenant's
- High population area, strong household income and close proximity to LRT station
- Strong Tenant mix, including Treehouse Family Playground, Wendy's, Dollorama, Planet Fitness,

Cloverdale Paints, International Food Supermarket and a mix of retail, beauty, medical, pharmacy,

personal services and restaurant Tenant's

Built in 1979