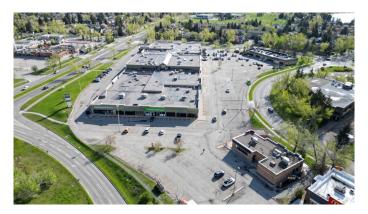

Excellent opportunity within very active Midnapore Mall just off Macleod Trail South

- Prime main floor retail / restaurant / medical space available, 2,295 sq. ft.

high ceiling and rear common loading dock access,

- High vehicle and signage exposure
- Strong anchor Tenants create great draw for new Tenant's
- High population area, strong household income and close proximity to LRT station
- Strong Tenant mix, including Treehouse Family Playground, Wendy's, Dollorama, Planet Fitness,

Cloverdale Paints, International Food Supermarket and a mix of retail, beauty, medical, pharmacy,

personal services and restaurant Tenant's

Built in 1979