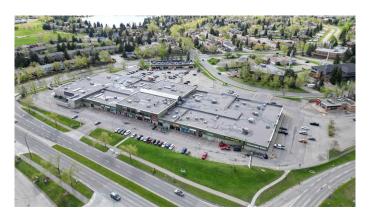

Excellent opportunity within very active Midnapore Mall just off Macleod Trail South

- Prime main floor retail / restaurant / medical space available, 2,295 sq. ft.

high ceiling and rear common loading dock access,

- High vehicle and signage exposure
- Strong anchor Tenants create great draw for new Tenant's
- High population area, strong household income and close proximity to LRT station
- Strong Tenant mix, including Treehouse Family Playground, Wendy's, Dollorama, Planet Fitness,

Cloverdale Paints, International Food Supermarket and a mix of retail, beauty, medical, pharmacy,

personal services and restaurant Tenant's

Built in 1979