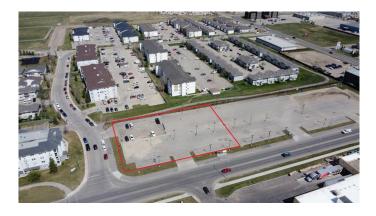

#### \$625,000

0 Bedroom, 0.00 Bathroom, Land on 0.94 Acres

Gateway., Grande Prairie, Alberta

Corner lot with 2 access points. Services to the property line on this paved lot with yard lighting. This commercial lot is located directly behind Walmart, just around the corner from the new hospital and backing onto high-density residential in the busy Westgate development. This lot is ideal for any commercial use and can be purchased on its own or in a package with the two neighbouring lots, which would give you a total of 2.79 acres for development. Locations such as this simply do not come available. To book a showing, call your Commercial Realtor© today