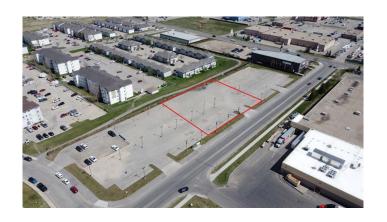

### \$625,000

0 Bedroom, 0.00 Bathroom, Land on 0.93 Acres

Gateway., Grande Prairie, Alberta

Fully Serviced paved lot with yard lighting. This commercial lot is located directly behind Walmart, just around the corner from the new hospital and backing onto high-density residential in the busy Westgate development. This lot is ideal for any commercial use and can be purchased on its own or in a package with the two neighbouring lots, which would give you a total of 2.79 acres for development. Locations such as this simply do not come available often. To book a showing, call your Commercial Realtor© today