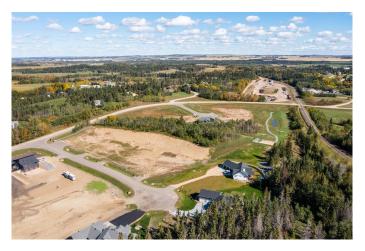

## \$180,000

0 Bedroom, 0.00 Bathroom, Land on 1.25 Acres

Burbank Heights, Rural Lacombe County, Alberta

Welcome to your dream location! Only 4 of these 1.25-acre lots remain, nested alongside the serene ambiance of the Red Deer and Blindman Rivers. Discover the perfect escape enveloped by nature just minutes from Red Deer and Blackfalds! Build your dream home in the perfect location, with the builder of your choice. Take this opportunity to pick everything out for your ideal home, from the floor plan to the finishes and fixtures. Explore the nature trails surrounding the subdivision, savor the fresh air and enjoy the open space all around. A playground is just a few steps away from your doorstep, the perfect spot for kids to run and play and enjoy getting back to nature. With such a small community, you can get to know your neighbours and feel comfortable and secure in your new home. Convenience is key, with a quick commute to Red Deer, Blackfalds, or Lacombe, giving you the benefit of life on an acreage without the long drive to town. Seller is offering financing â€" on approved credit.