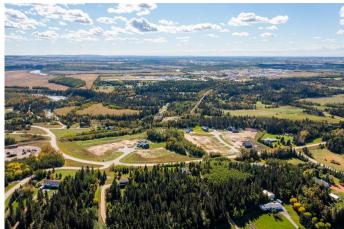

## \$180,000

0 Bedroom, 0.00 Bathroom, Land on 1.25 Acres

Burbank Heights, Rural Lacombe County, Alberta

Welcome to your dream location! Only 4 of these 1.25-acre lots remain, nested alongside the serene ambiance of the Red Deer and Blindman Rivers. Discover the perfect escape enveloped by nature just minutes from Red Deer and Blackfalds! Build your dream home in the perfect location, with the builder of your choice. Take this opportunity to pick everything out for your ideal home, from the floor plan to the finishes and fixtures. Explore the nature trails surrounding the subdivision, savor the fresh air and enjoy the open space all around. A playground is just a few steps away from your doorstep, the perfect spot for kids to run and play and enjoy getting back to nature. With such a small community, you can get to know your neighbours and feel comfortable and secure in your new home. Convenience is key, with a quick commute to Red Deer, Blackfalds, or Lacombe, giving you the benefit of life on an acreage without the long drive to town. Seller is offering financing â€" on approved credit.