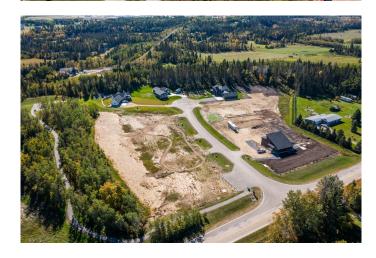

### \$180,000

0 Bedroom, 0.00 Bathroom, Land on 1.25 Acres

Burbank Heights, Rural Lacombe County, Alberta

Welcome to your dream location! Only 4 of these 1.25-acre lots remain, nested alongside the serene ambiance of the Red Deer and Blindman Rivers. Discover the perfect escape enveloped by nature just minutes from Red Deer and Blackfalds! Build your dream home in the perfect location, with the builder of your choice. Take this opportunity to pick everything out for your ideal home, from the floor plan to the finishes and fixtures. Explore the nature trails surrounding the subdivision, savor the fresh air and enjoy the open space all around. A playground is just a few steps away from your doorstep, the perfect spot for kids to run and play and enjoy getting back to nature. With such a small community, you can get to know your neighbours and feel comfortable and secure in your new home. Convenience is key, with a quick commute to Red Deer, Blackfalds, or Lacombe, giving you the benefit of life on an acreage without the long drive to town. Seller is offering financing â€" on approved credit.