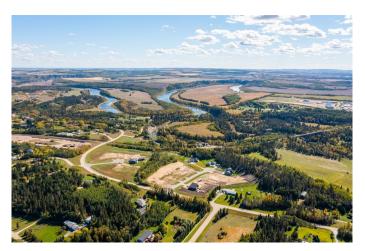

### \$180,000

0 Bedroom, 0.00 Bathroom, Land on 1.25 Acres

Burbank Heights, Rural Lacombe County, Alberta

Welcome to your dream location! Only 4 of these 1.25-acre lots remain, nested alongside the serene ambiance of the Red Deer and Blindman Rivers. Discover the perfect escape enveloped by nature just minutes from Red Deer and Blackfalds! Build your dream home in the perfect location, with the builder of your choice. Take this opportunity to pick everything out for your ideal home, from the floor plan to the finishes and fixtures. Explore the nature trails surrounding the subdivision, savor the fresh air and enjoy the open space all around. A playground is just a few steps away from your doorstep, the perfect spot for kids to run and play and enjoy getting back to nature. With such a small community, you can get to know your neighbours and feel comfortable and secure in your new home. Convenience is key, with a quick commute to Red Deer, Blackfalds, or Lacombe, giving you the benefit of life on an acreage without the long drive to town. Seller is offering financing â€" on approved credit.