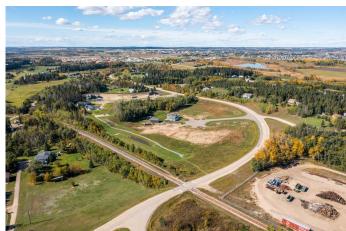

### \$180,000

0 Bedroom, 0.00 Bathroom, Land on 1.25 Acres

Burbank Heights, Rural Lacombe County, Alberta

Welcome to your dream location! Only 4 of these 1.25-acre lots remain, nested alongside the serene ambiance of the Red Deer and Blindman Rivers. Discover the perfect escape enveloped by nature just minutes from Red Deer and Blackfalds! Build your dream home in the perfect location, with the builder of your choice. Take this opportunity to pick everything out for your ideal home, from the floor plan to the finishes and fixtures. Explore the nature trails surrounding the subdivision, savor the fresh air and enjoy the open space all around. A playground is just a few steps away from your doorstep, the perfect spot for kids to run and play and enjoy getting back to nature. With such a small community, you can get to know your neighbours and feel comfortable and secure in your new home. Convenience is key, with a quick commute to Red Deer, Blackfalds, or Lacombe, giving you the benefit of life on an acreage without the long drive to town. Seller is offering financing â€" on approved credit.